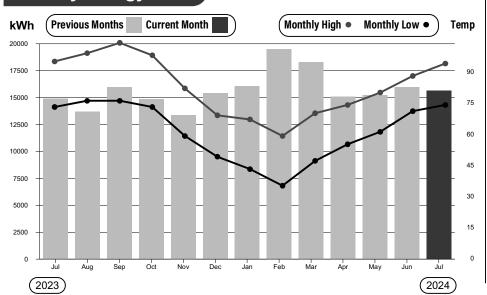

President Dennis Daniel discussed his chart relating to residential water use within the District. He provided information on usage for a three-year period from 2021 through December 2023. After this information has been finalized, President Dennis Daniel would like to post this on the District's website. The Board provided their comments on the chart. Manager Makenzi Scales offered to help with the information contained in the chart. President Dennis Daniel will update the chart and come back to the next board meeting for discussion.

President Dennis Daniel likes the historical usage chart but there appears to be a meter reading timing difference between Inframark and PUA. Maybe adding a column for a three-year or one-year accumulative number up to that month would be helpful. With that added column, the amounts should add up or be very close. Manager Makenzi Scales will work on the chart and provide a draft to the Board for comment prior to next month's board meeting. There was discussion of the amount of connections being wrong for the average flow of wastewater. The connections should be 518 instead of 535. Manager Makenzi Scales will check the data and make the necessary adjustment.