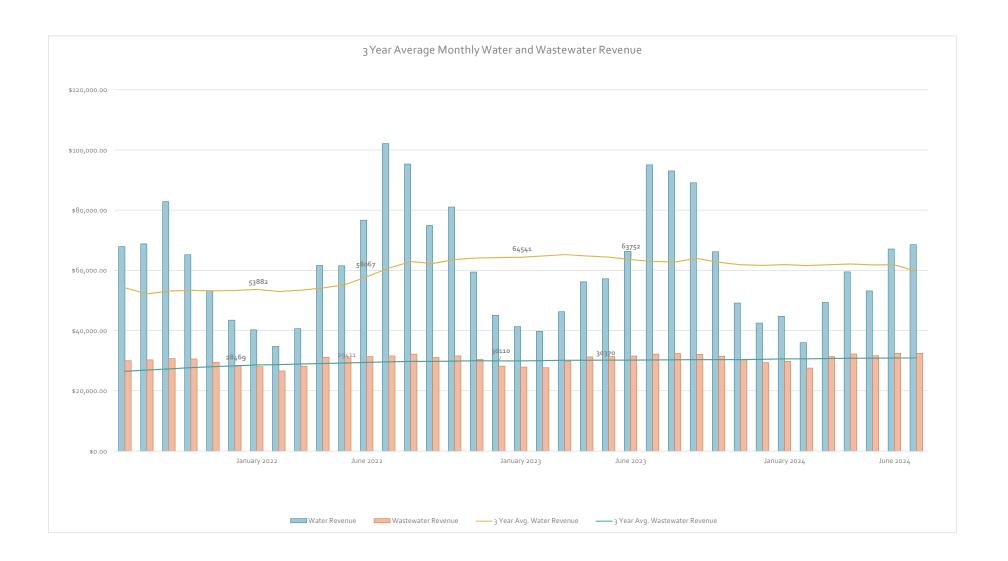

President Dennis Daniel discussed his chart relating to residential water use within the District. He provided information on usage for a three-year period from 2021 through December 2023. After this information has been finalized, President Dennis Daniel would like to post this on the District's website. The Board provided their comments on the chart. Manager Makenzi Scales offered to help with the information contained in the chart. President Dennis Daniel will update the chart and come back to the next board meeting for discussion.