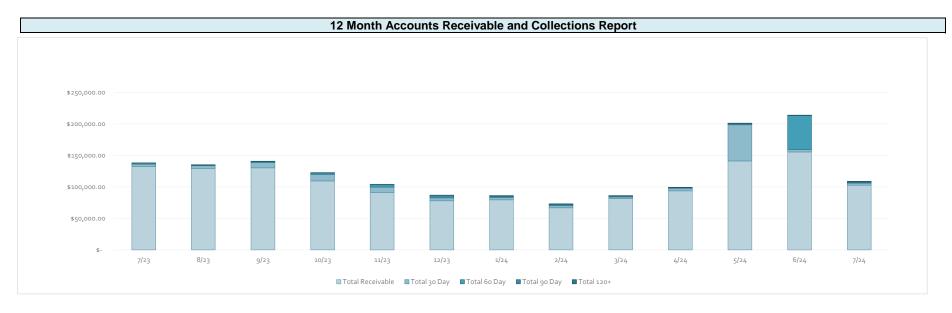

President Dennis Daniel would like to take this time for Inframark to report on an incorrect invoice that was sent to Taylor Morrison for \$52,000 that included past due work dating back to 2013 through 2023. Manager Makenzi Scales informed the Board that Inframark's Builder Services Department and Builder Tap tracking system was an all-manual system and as previously reported were not operating as efficiently as should have been. The balance within those systems

will be moved to a different department for tracking. The goal of moving the balances over to the AR system is that the AR system is an automatic tracking system and the information will be tracked properly. In the process of the changeover, it generated an incorrect invoice to Taylor Morrison without any backup information. Once Taylor Morrison received the invoice, they contacted the District to inquire about the charges and were alarmed to be receiving the invoice. Inframark then pulled the work orders to cross-check with the invoice that was sent to Taylor Morrison. Inframark reached out to Bookkeeper Jessica Benson for assistance. Bookkeeper Jessica Benson provided information to Inframark showing that in fact all the charges had been paid by Taylor Morrison. Manager Makenzi Scales discussed the builder invoice process. Inframark would receive the Taylor Morrison payments and then send the payments to the District's bookkeeper. Over time, Inframark's processes and employees changed and those builder payments were not checked and balanced properly. Several years ago, when Taylor Morrison was leaving the District, its account was reconciled with the District's bookkeeper and an Inframark employee and all current charges were paid. It appears that steps were missed on the Inframark side and Manager Makenzi Scales takes full responsibility for that oversight and has spoken with Michael Slack at Taylor Morrison to provide an update and advise that there is no outstanding balance owed. Vice President John Genter asked about the aged receivables from the other builders within the District. The District's bookkeeper provided that information to Inframark as well and Inframark is communicating with those builders. President Dennis Daniel stated that he spent a lot of hours on this issue this month and stated that Inframark should not send out an invoice to a builder unless they know what it is for. President Dennis Daniel appreciates the acknowledgement of the issue by Manager Makenzi Scales.