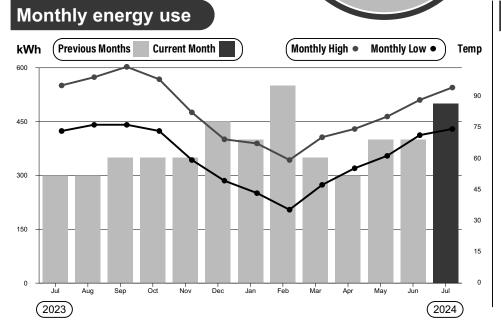

President Dennis Daniel likes the historical usage chart but there appears to be a meter reading timing difference between Inframark and PUA. Maybe adding a column for a three-year or one-year accumulative number up to that month would be helpful. With that added column, the amounts should add up or be very close. Manager Makenzi Scales will work on the chart and provide a draft to the Board for comment prior to next month's board meeting. There was discussion of the amount of connections being wrong for the average flow of wastewater. The connections should be 518 instead of 535. Manager Makenzi Scales will check the data and make the necessary adjustment.