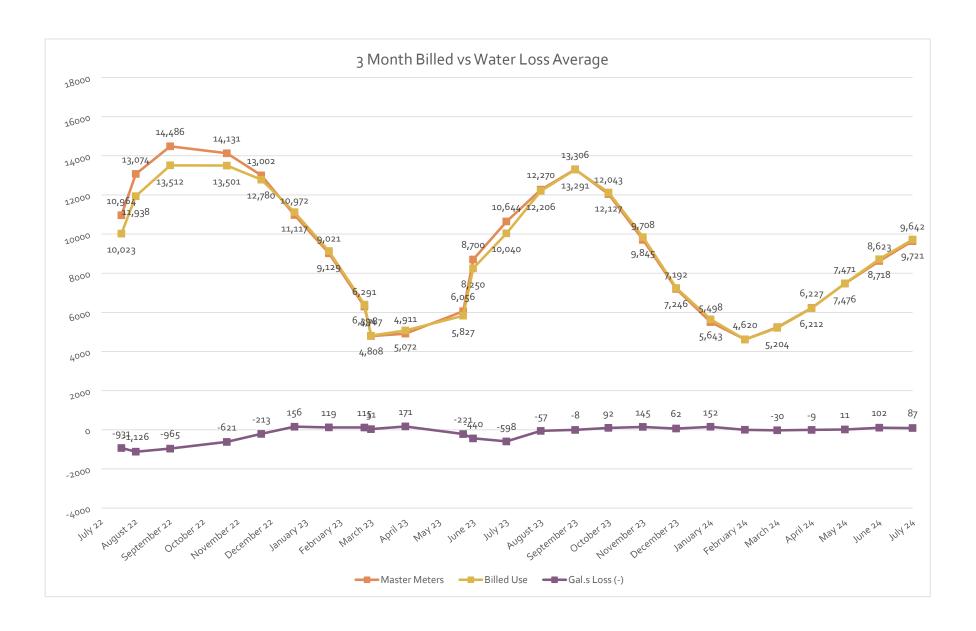

President Dennis Daniel discussed his chart relating to residential water use within the District. He provided information on usage for a three-year period from 2021 through December 2023. After this information has been finalized, President Dennis Daniel would like to post this on the District's website. The Board provided their comments on the chart. Manager Makenzi Scales offered to help with the information contained in the chart. President Dennis Daniel will update the chart and come back to the next board meeting for discussion.

President Dennis Daniel likes the historical usage chart but there appears to be a meter reading timing difference between Inframark and PUA. Maybe adding a column for a three-year or one-year accumulative number up to that month would be helpful. With that added column, the amounts should add up or be very close. Manager Makenzi Scales will work on the chart and provide a draft to the Board for comment prior to next month's board meeting. There was discussion of the amount of connections being wrong for the average flow of wastewater. The connections should be 518 instead of 535. Manager Makenzi Scales will check the data and make the necessary adjustment.