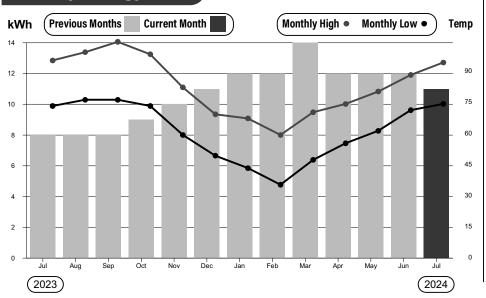

President Dennis Daniel discussed his chart relating to residential water use within the District. He provided information on usage for a three-year period from 2021 through December 2023. After this information has been finalized, President Dennis Daniel would like to post this on the District's website. The Board provided their comments on the chart. Manager Makenzi Scales offered to help with the information contained in the chart. President Dennis Daniel will update the chart and come back to the next board meeting for discussion.

President Dennis Daniel likes the historical usage chart but there appears to be a meter reading timing difference between Inframark and PUA. Maybe adding a column for a three-year or one-year accumulative number up to that month would be helpful. With that added column, the amounts should add up or be very close. Manager Makenzi Scales will work on the chart and provide a draft to the Board for comment prior to next month's board meeting. There was discussion of the amount of connections being wrong for the average flow of wastewater. The connections should be 518 instead of 535. Manager Makenzi Scales will check the data and make the necessary adjustment.