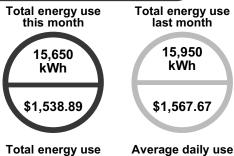

## 6. <u>FINANCIAL REPORTS AND REQUEST FOR AUTHORIZATION FOR PAYMENTS OF BILLS</u>

Bookkeeper Allen Douthitt discussed the financials with the Board. Due to additional tax collection, the District's revenue was up this period. However, there still is \$74,000 of taxes that have not been collected. Of that amount, when collected, \$29,000 will go in the operating fund. The weather pattern this month has caused the water sales to dip. President Dennis Daniel discussed the cost of the irrigation skid and the District's budget. President Dennis Daniel requested Bookkeeper Allen Douthitt to contact Hays County TAC on an explanation of the delinquent taxes. There was also discussion on the sludge hauling costs, which is more accurately described as costs due to manually running the belt press. President Dennis Daniel also noted that the District's bond rating was upgraded to a BAA1 which would give the District a lower interest rate if the bonds were to be refinanced.