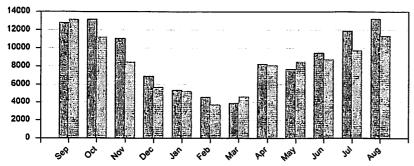

President Dennis Daniel discussed his chart relating to residential water use within the District. He provided information on usage for a three-year period from 2021 through December 2023. After this information has been finalized, President Dennis Daniel would like to post this on the District's website. The Board provided their comments on the chart. Manager Makenzi Scales offered to help with the information contained in the chart. President Dennis Daniel will update the chart and come back to the next board meeting for discussion.