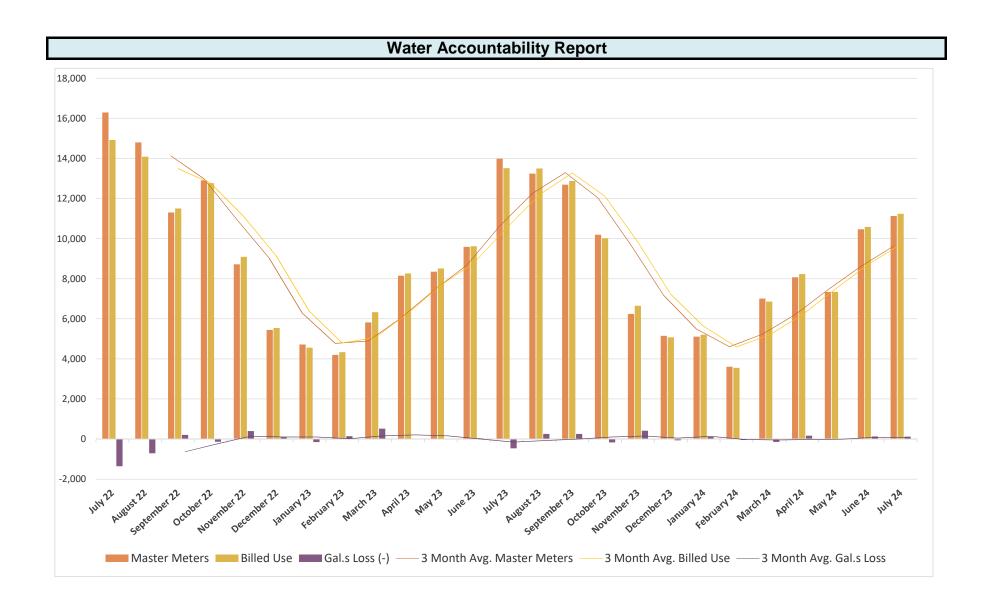

President Dennis Daniel likes the historical usage chart but there appears to be a meter reading timing difference between Inframark and PUA. Maybe adding a column for a three-year or one-year accumulative number up to that month would be helpful. With that added column, the amounts should add up or be very close. Manager Makenzi Scales will work on the chart and provide a draft to the Board for comment prior to next month's board meeting. There was discussion of the amount of connections being wrong for the average flow of wastewater. The connections should be 518 instead of 535. Manager Makenzi Scales will check the data and make the necessary adjustment.