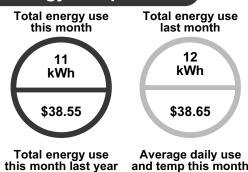

President Dennis Daniel asked about the tracking meter's recent consumption of 368,000 gallons. Last year the consumption was zero. Manager Makenzi Scales reported typically those tracking meters are in-District meters. She will pull a full list to review. President Dennis Daniel said that the District only has one tracking meter at the WWTP. Manager Makenzi Scales stated that it could be a fire hydrant or a meter at the plant but will look into the matter and report back with additional information. That usage is an exorbitant amount of water.

President Dennis Daniel likes the historical usage chart but there appears to be a meter reading timing difference between Inframark and PUA. Maybe adding a column for a three-year or one-year accumulative number up to that month would be helpful. With that added column, the amounts should add up or be very close. Manager Makenzi Scales will work on the chart and provide a draft to the Board for comment prior to next month's board meeting. There was discussion of the amount of connections being wrong for the average flow of wastewater. The connections should be 518 instead of 535. Manager Makenzi Scales will check the data and make the necessary adjustment.