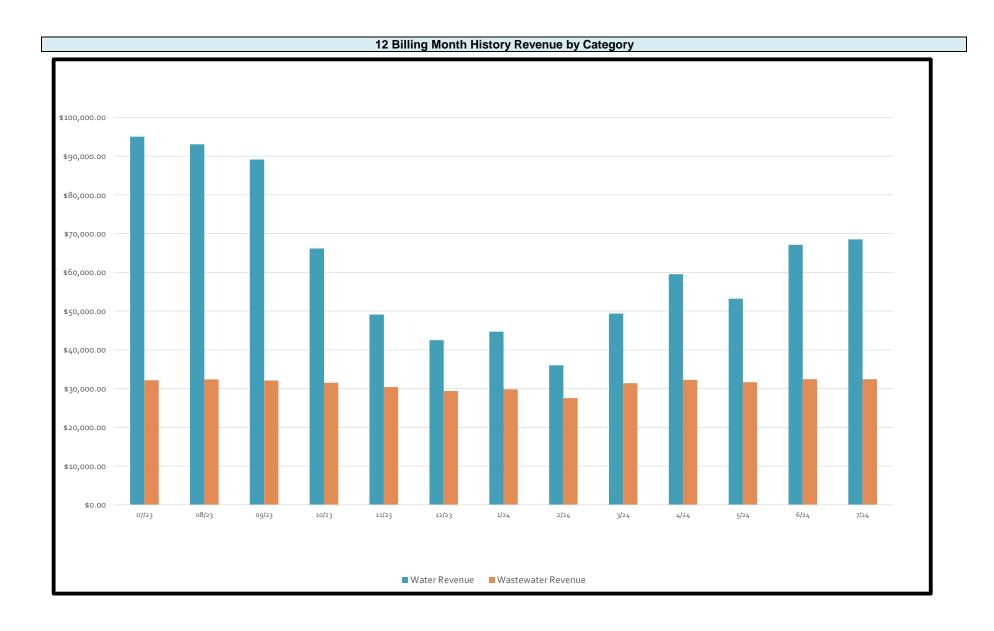

## 6. <u>FINANCIAL REPORTS AND REQUEST FOR AUTHORIZATION FOR PAYMENTS OF BILLS</u>

Bookkeeper Allen Douthitt discussed the financials with the Board. Due to additional tax collection, the District's revenue was up this period. However, there still is \$74,000 of taxes that have not been collected. Of that amount, when collected, \$29,000 will go in the operating fund. The weather pattern this month has caused the water sales to dip. President Dennis Daniel discussed the cost of the irrigation skid and the District's budget. President Dennis Daniel requested Bookkeeper Allen Douthitt to contact Hays County TAC on an explanation of the delinquent taxes. There was also discussion on the sludge hauling costs, which is more accurately described as costs due to manually running the belt press. President Dennis Daniel also noted that the District's bond rating was upgraded to a BAA1 which would give the District a lower interest rate if the bonds were to be refinanced.