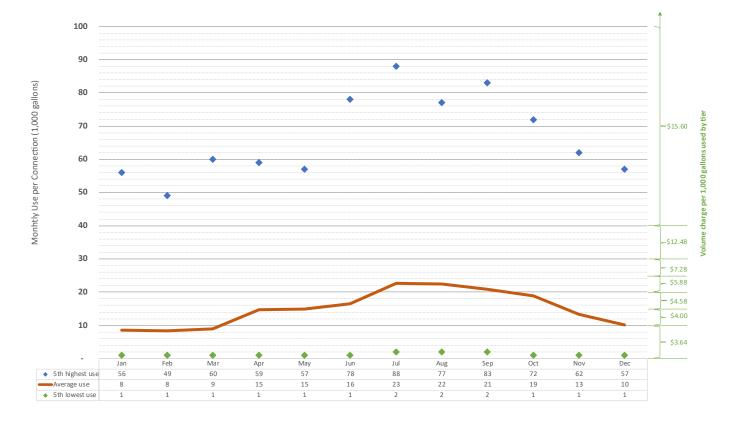

President Dennis Daniel discussed his chart relating to residential water use within the District. He provided information on usage for a three-year period from 2021 through December 2023. After this information has been finalized, President Dennis Daniel would like to post this on the District's website. The Board provided their comments on the chart. Manager Makenzi Scales offered to help with the information contained in the chart. President Dennis Daniel will update the chart and come back to the next board meeting for discussion.