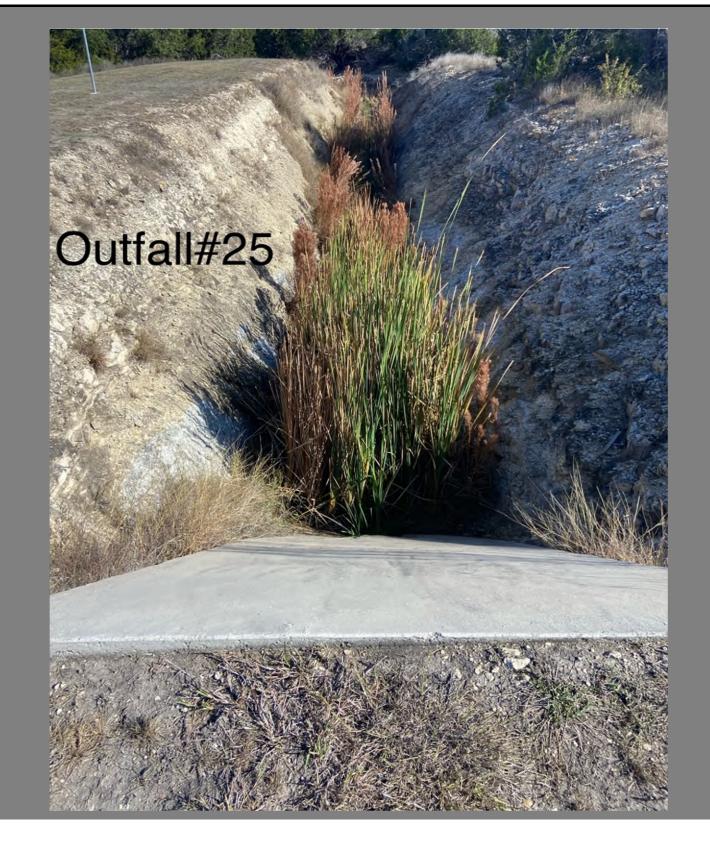

OUTFALL # / LOCATION: #24

COMMENTS: Clear brush and debris from outfall

24

**DISTRICT: RRWCID** 

**SURVEY DATE: 12/18/2024** 

SURVEY WO #: 3913223

| OUTFALL # / LOCATION: #25 End of Adam Ct      | WORKORDER # | CREATED | COMPLETED |
|-----------------------------------------------|-------------|---------|-----------|
| COMMENTS: Clear brush and debris from outfall |             |         |           |