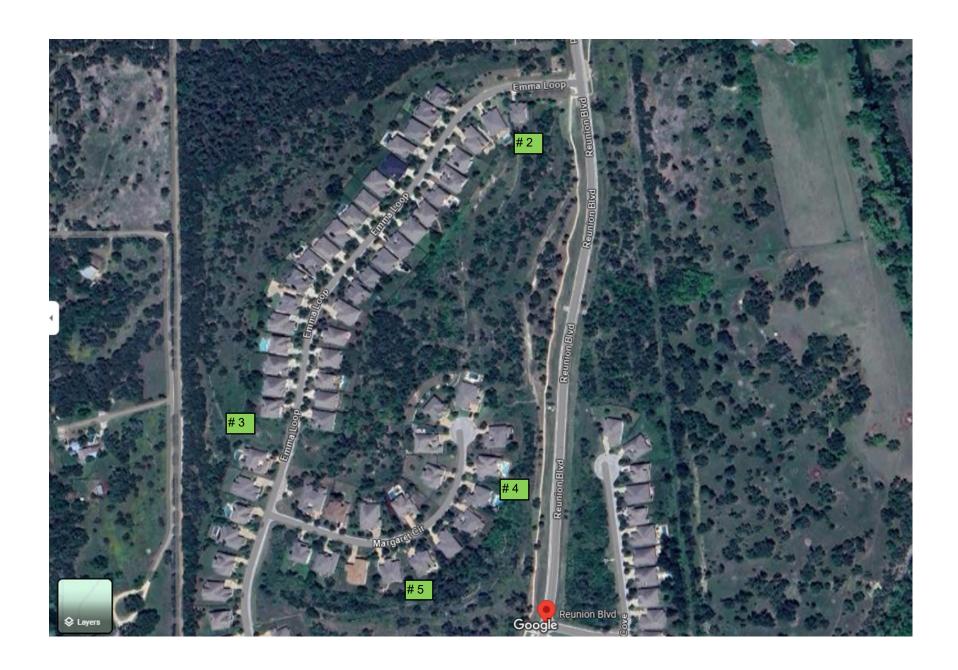

**DISTRICT: RRWCID** 

**SURVEY DATE: 12/18/2024** 

**SURVEY WO #: 3913223** 

| OUTFALL # / LOCATION: #2 / Emma Loop          | WORKORDER # | CREATED | CC |
|-----------------------------------------------|-------------|---------|----|
| COMMENTS: Clear brush and debris from outfall |             |         |    |

DISTRICT: RRWCID

**SURVEY DATE: 12/18/2024** 

SURVEY WO #: 3913223

| OUTFALL # / LOCATION: #3 / Emma Loop | WORKORDER # | CREATED | CC |
|--------------------------------------|-------------|---------|----|
| COMMENTS:                            |             |         |    |

**DISTRICT: RRWCID** 

**SURVEY DATE: 12/18/2024** 

**SURVEY WO #: 3913223** 

| OUTFALL # / LOCATION: | #4 Emma loop& Margaret Circle | WORKORDER # | CREATED | COMPL |
|-----------------------|-------------------------------|-------------|---------|-------|
| COMMENTS:             |                               |             |         |       |

**DISTRICT: RRWCID** 

**SURVEY DATE: 12/18/2024** 

SURVEY WO #: 3913223

| OUTFALL # / LOCATION: #5 Emma Loop & Margaret Circle | WORKORDER # | CREATED | COMPLETED |
|------------------------------------------------------|-------------|---------|-----------|
| COMMENTS: Clear brush and debris from outfall        |             |         |           |