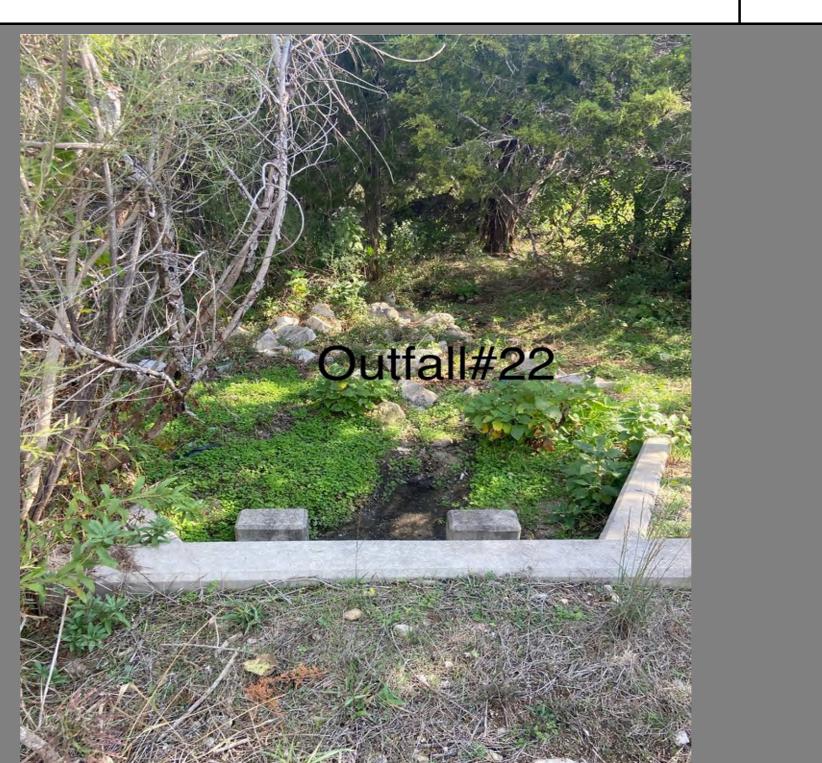

**WORKORDER** #

**CREATED** 

**COMPLETED** 

OUTFALL # / LOCATION: #22 Near 362 Mary Elise Wy

COMMENTS: Clear brush and debris from outfall

22

**DISTRICT: RRWCID** 

**SURVEY DATE: 12/18/2024** 