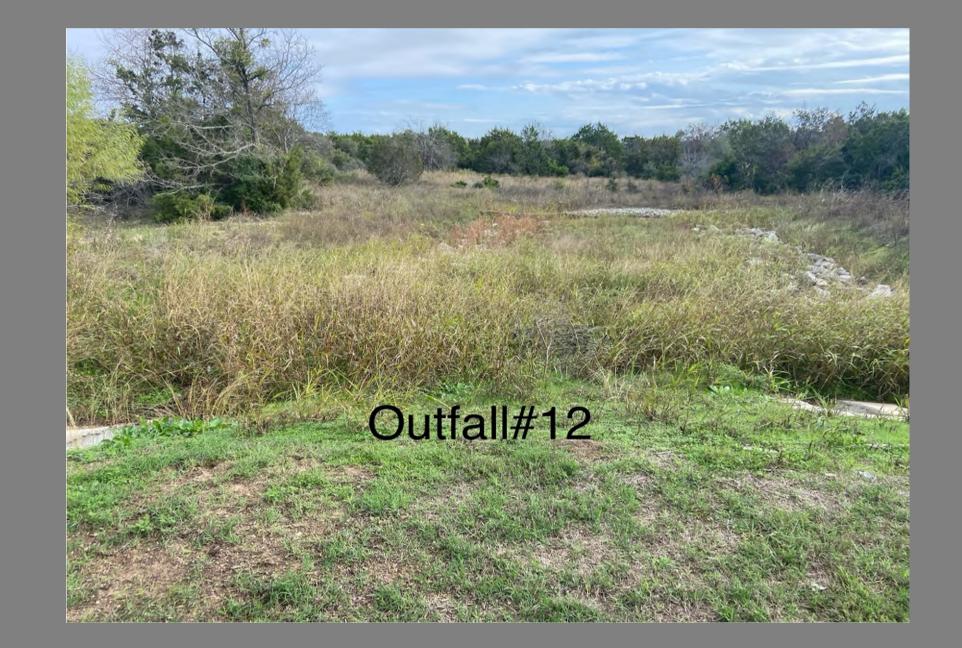

**TECH.: JOSE NAVARRO** 

OUTFALL # / LOCATION: #12 Near 115 Clement

COMMENTS: Clear brush and debris from outfall

DISTRICT: RRWCID

**SURVEY DATE: 12/18/2024** 

SURVEY WO #: 3913223

| OUTFALL # / LOCATION: #13       | WORKORDER # | CREATED | COMPLETED |
|---------------------------------|-------------|---------|-----------|
| COMMENTS: Outfall not inspected |             |         |           |
|                                 |             |         |           |
|                                 |             |         |           |
|                                 |             |         |           |
|                                 |             |         |           |
|                                 |             |         |           |
|                                 |             |         |           |
|                                 |             |         |           |
|                                 |             |         |           |
|                                 |             |         |           |
|                                 |             |         |           |
|                                 |             |         |           |
|                                 |             |         |           |
|                                 |             |         |           |
|                                 |             |         |           |
|                                 |             |         |           |
|                                 |             |         |           |