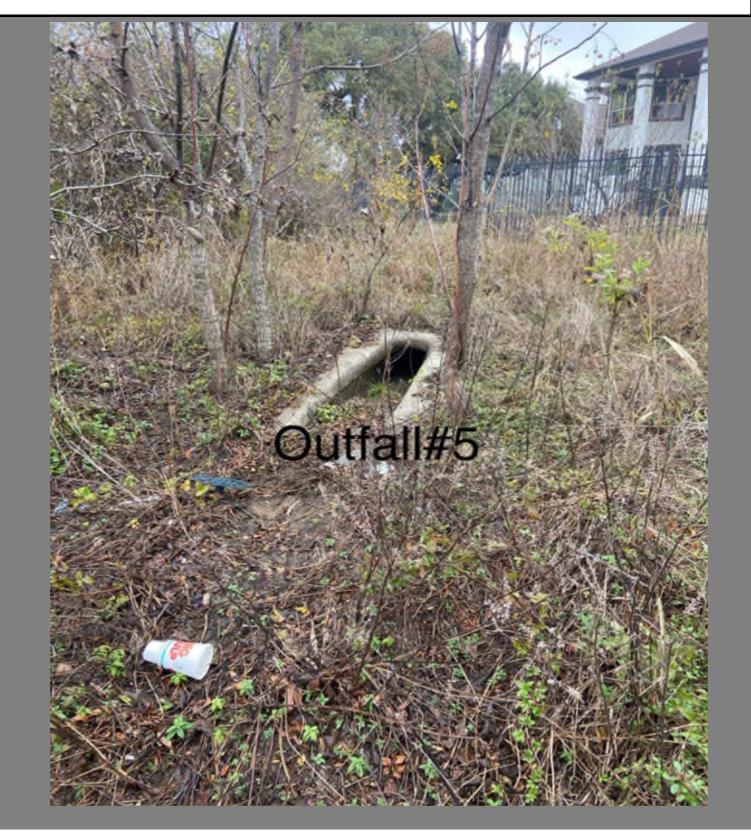

**DISTRICT: RRWCID** 

**SURVEY DATE: 12/18/2024** 

SURVEY WO #: 3913223

| OUTFALL # / LOCATION: #5 Emma Loop & Margaret Circle | WORKORDER # | CREATED | COMPLETED |
|------------------------------------------------------|-------------|---------|-----------|
| COMMENTS: Clear brush and debris from outfall        |             |         |           |