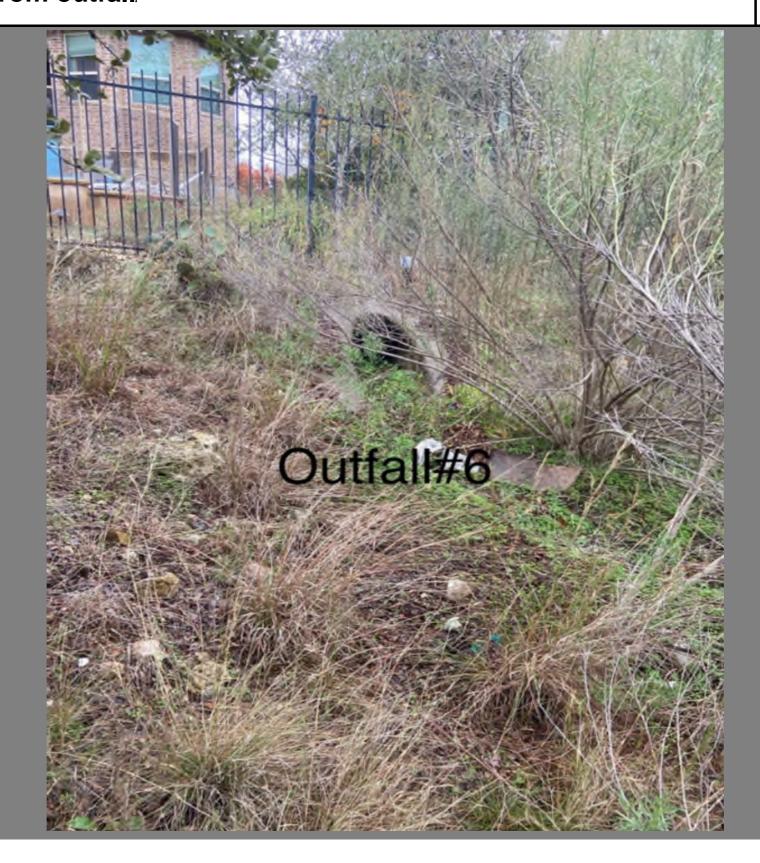

**DISTRICT: RRWCID** 

**SURVEY DATE: 12/18/2024** 

SURVEY WO #: 3913223

**TECH.: JOSE NAVARRO** 

**WORKORDER #** 

**CREATED** 

**COMPLETED** 

OUTFALL # / LOCATION: #6 / End of Emma Loop

COMMENTS: Clear brush and debris from outfall

**DISTRICT: RRWCID** 

**SURVEY DATE: 12/18/2024** 

SURVEY WO #: 3913223

| OUTFALL # / LOCATION: #7 Reunion Blvd/Near Bear Creek | WORKORDER # | CREATED | COMPLETED |
|-------------------------------------------------------|-------------|---------|-----------|
| COMMENTS: Clear brush and debris from outfall         |             |         |           |