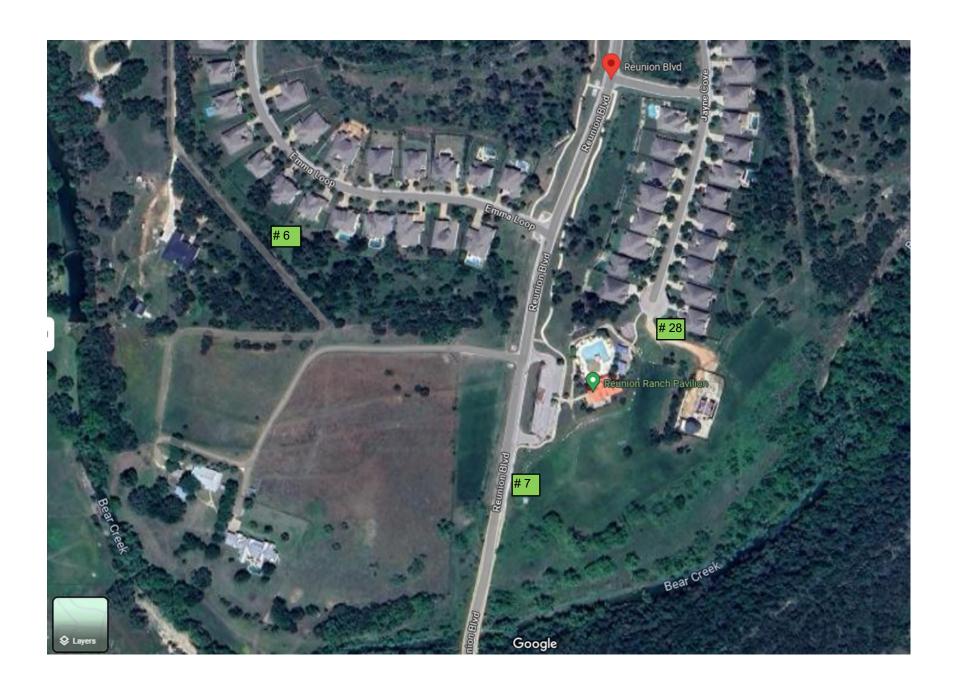

**DISTRICT: RRWCID** 

**SURVEY DATE: 12/18/2024** 

SURVEY WO #: 3913223

**TECH.: JOSE NAVARRO** 

**WORKORDER #** 

**CREATED** 

**COMPLETED** 

OUTFALL # / LOCATION: #6 / End of Emma Loop

COMMENTS: Clear brush and debris from outfall

**DISTRICT: RRWCID** 

**SURVEY DATE: 12/18/2024** 

SURVEY WO #: 3913223

| OUTFALL # / LOCATION: #7 Reunion Blvd/Near Bear Creek | WORKORDER # | CREATED | COMPLETED |
|-------------------------------------------------------|-------------|---------|-----------|
| COMMENTS: Clear brush and debris from outfall         |             |         |           |

**DISTRICT: RRWCID** 

**SURVEY DATE: 12/18/2024** 

**SURVEY WO #: 3913223** 

| OUTFALL # / LOCATION: #28       | WORKORDER # | CREATED | COMPLETED |
|---------------------------------|-------------|---------|-----------|
| COMMENTS: Outfall not inspected |             |         |           |
|                                 |             |         |           |