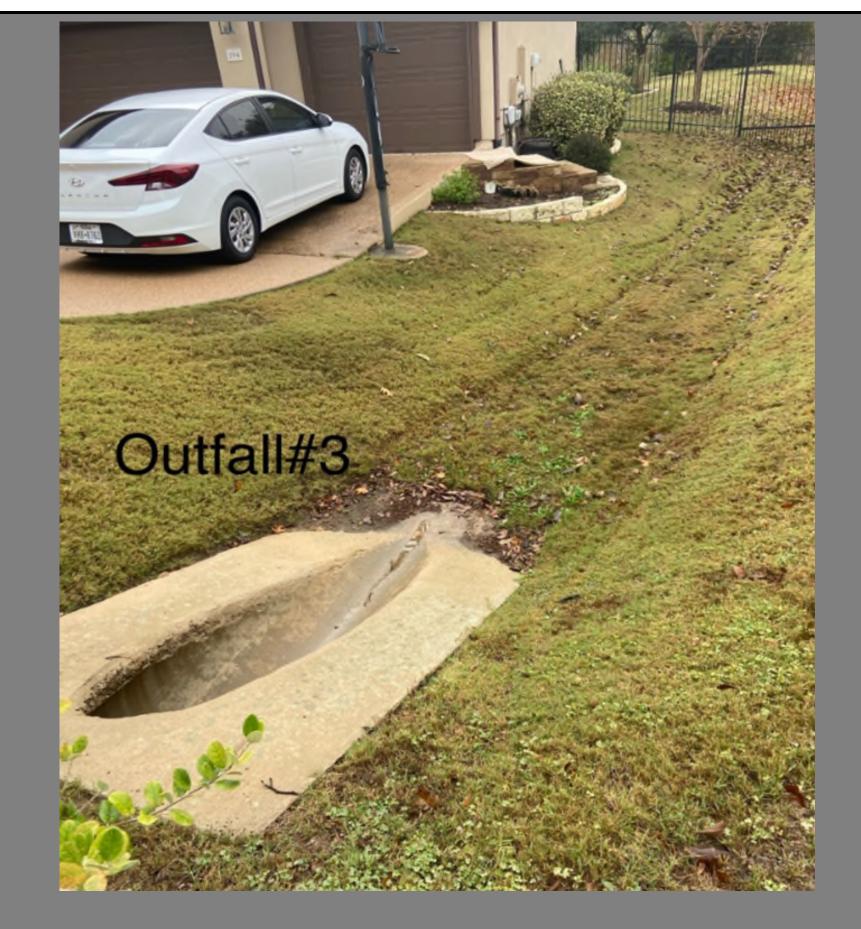

DISTRICT: RRWCID

**SURVEY DATE: 12/18/2024** 

SURVEY WO #: 3913223

| OUTFALL # / LOCATION: #3 / Emma Loop | WORKORDER # | CREATED | CC |
|--------------------------------------|-------------|---------|----|
| COMMENTS:                            |             |         |    |