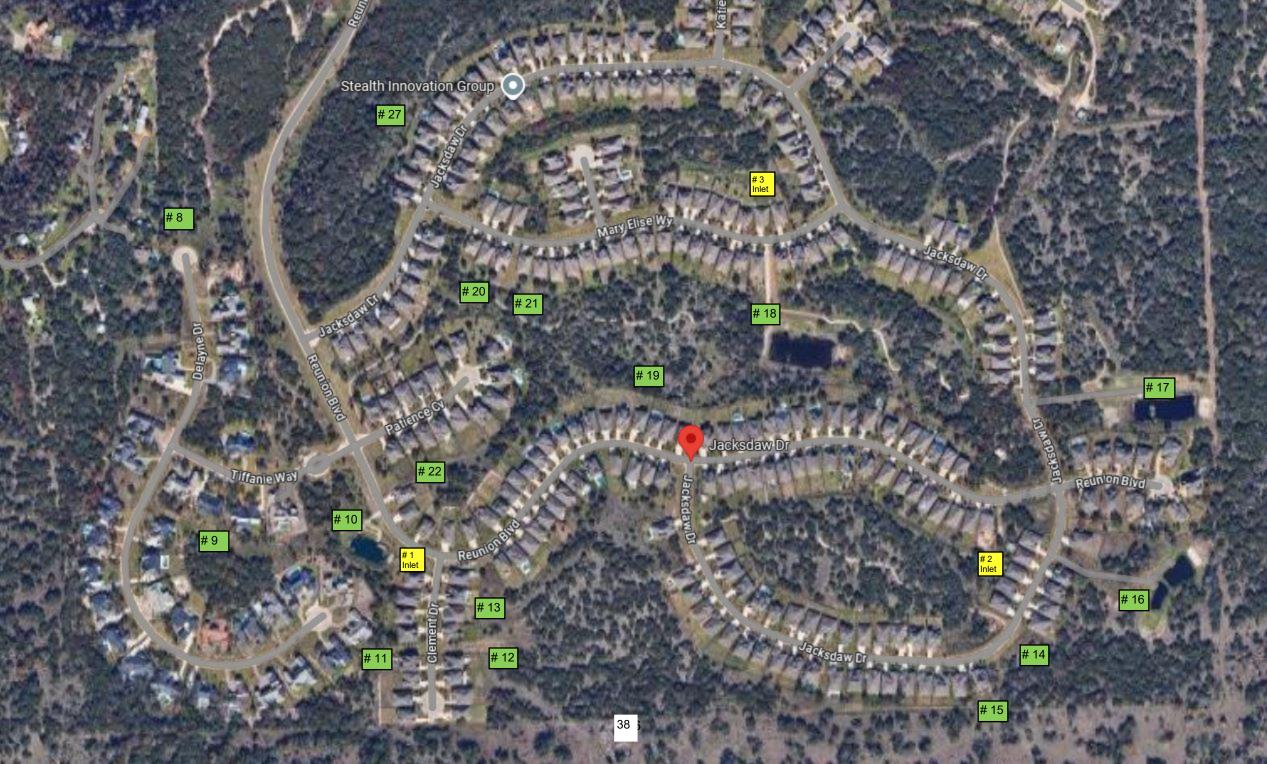

**DISTRICT: RRWCID** 

**SURVEY DATE: 12/18/2024** 

SURVEY WO #: 3913223

**TECH.: JOSE NAVARRO** 

OUTFALL # / LOCATION: #8 / Delayne Dr

COMMENTS: Clear brush and debris from outfall

8

**DISTRICT: RRWCID** 

**SURVEY DATE: 12/18/2024** 

**SURVEY WO #: 3913223** 

**TECH.: JOSE NAVARRO** 

OUTFALL # / LOCATION: Near Tiffanie Way #9

COMMENTS: Clear brush and debris from outfall

**DISTRICT: RRWCID** 

**SURVEY DATE: 12/18/2024** 

**SURVEY WO #: 3913223** 

| OUTFALL # / LOCATION: | #10 / Tiffanie/Clement Dr Near the Pond | WORKORDER # | CREATED | COMPL |
|-----------------------|-----------------------------------------|-------------|---------|-------|
| COMMENTS:             |                                         |             |         |       |

DISTRICT: RRWCID

**SURVEY DATE: 12/18/2024** 

SURVEY WO #: 3913223

**TECH.: JOSE NAVARRO** 

OUTFALL # / LOCATION: #11 Clement Dr

**DISTRICT: RRWCID** 

**SURVEY DATE: 12/18/2024** 

**SURVEY WO #: 3913223** 

**TECH.: JOSE NAVARRO** 

OUTFALL # / LOCATION: #12 Near 115 Clement

COMMENTS: Clear brush and debris from outfall

DISTRICT: RRWCID

**SURVEY DATE: 12/18/2024** 

SURVEY WO #: 3913223

| OUTFALL # / LOCATION: #13       | WORKORDER # | CREATED | COMPLETED |
|---------------------------------|-------------|---------|-----------|
| COMMENTS: Outfall not inspected |             |         |           |
|                                 |             |         |           |
|                                 |             |         |           |
|                                 |             |         |           |
|                                 |             |         |           |
|                                 |             |         |           |
|                                 |             |         |           |
|                                 |             |         |           |
|                                 |             |         |           |
|                                 |             |         |           |
|                                 |             |         |           |
|                                 |             |         |           |
|                                 |             |         |           |
|                                 |             |         |           |
|                                 |             |         |           |
|                                 |             |         |           |
|                                 |             |         |           |

**DISTRICT: RRWCID** 

**SURVEY DATE: 12/18/2024** 

**SURVEY WO #: 3913223** 

**TECH.: JOSE NAVARRO** 

OUTFALL # / LOCATION: #14 (2) / Near 2775 Reunion Blvd

COMMENTS: Clear brush and debris from outfall

**COMMENTS:** 

DISTRICT: RRWCID

**SURVEY DATE: 12/18/2024** 

SURVEY WO #: 3913223

**TECH.: JOSE NAVARRO** 

OUTFALL # / LOCATION: #15 Reunion Blvd/ Near pond workorder # CREATI

DISTRICT: RRWCID

**SURVEY DATE: 12/18/2024** 

SURVEY WO #: 3913223

**TECH.: JOSE NAVARRO** 

OUTFALL # / LOCATION: #16 Near 1073 Jacksdaw Workorder # CREATI

**DISTRICT: RRWCID** 

**SURVEY DATE: 12/18/2024** 

**SURVEY WO #: 3913223** 

**TECH.: JOSE NAVARRO** 

OUTFALL # / LOCATION: #17 Near Pond on Jacksdaw

COMMENTS: #17 Near Pond on Jacksdaw

**DISTRICT: RRWCID** 

**SURVEY DATE: 12/18/2024** 

SURVEY WO #: 3913223

| OUTFALL # / LOCATION: #18                     | WORKORDER# | CREATED | COMPLETED |
|-----------------------------------------------|------------|---------|-----------|
| COMMENTS: Clear brush and debris from outfall |            |         |           |

**DISTRICT: RRWCID** 

**SURVEY DATE: 12/18/2024** 

SURVEY WO #: 3913223

**TECH.: JOSE NAVARRO** 

OUTFALL # / LOCATION: #19

COMMENTS: Clear brush and debris from outfall

COMMENTS: Clear brush and debris from outfall

**DISTRICT: RRWCID** 

**SURVEY DATE: 12/18/2024** 

**SURVEY WO #: 3913223** 

**TECH.: JOSE NAVARRO** 

OUTFALL # / LOCATION: #20 WORKORDER # CREATI

**COMMENTS:** 

**DISTRICT: RRWCID** 

**SURVEY DATE: 12/18/2024** 

SURVEY WO #: 3913223

**TECH.: JOSE NAVARRO** 

OUTFALL # / LOCATION: #21 Near 207 Patience Cv

WORKORDER # CREATI

**DISTRICT: RRWCID** 

**SURVEY DATE: 12/18/2024** 

SURVEY WO #: 3913223

**TECH.: JOSE NAVARRO** 

**WORKORDER** #

**CREATED** 

**COMPLETED** 

OUTFALL # / LOCATION: #22 Near 362 Mary Elise Wy

COMMENTS: Clear brush and debris from outfall

22

**DISTRICT: RRWCID** 

**SURVEY DATE: 12/18/2024** 

**DISTRICT: RRWCID** 

**SURVEY DATE: 12/18/2024** 

SURVEY WO #: 3913223

**TECH.: JOSE NAVARRO** 

OUTFALL # / LOCATION: #1 Near 120 Clement Dr.

COMMENTS:

WORKORDER # CREATED COMPLETED

**DISTRICT: RRWCID** 

**SURVEY DATE: 12/18/2024** 

SURVEY WO #: 3913223

**TECH.: JOSE NAVARRO** 

OUTFALL # / LOCATION: #2 Corner of Reunion Blvd and Jacksdaw Dr.

COMMENTS:

**DISTRICT: RRWCID** 

**SURVEY DATE: 12/18/2024** 

SURVEY WO #: 3913223

**TECH.: JOSE NAVARRO** 

OUTFALL # / LOCATION: #3 Near corner of Mary Elise & Jacksdaw

COMMENTS:

COMMENTS:

CREATED COMPLETED

**DISTRICT: RRWCID** 

**SURVEY DATE: 12/18/2024** 

SURVEY WO #: 3913223