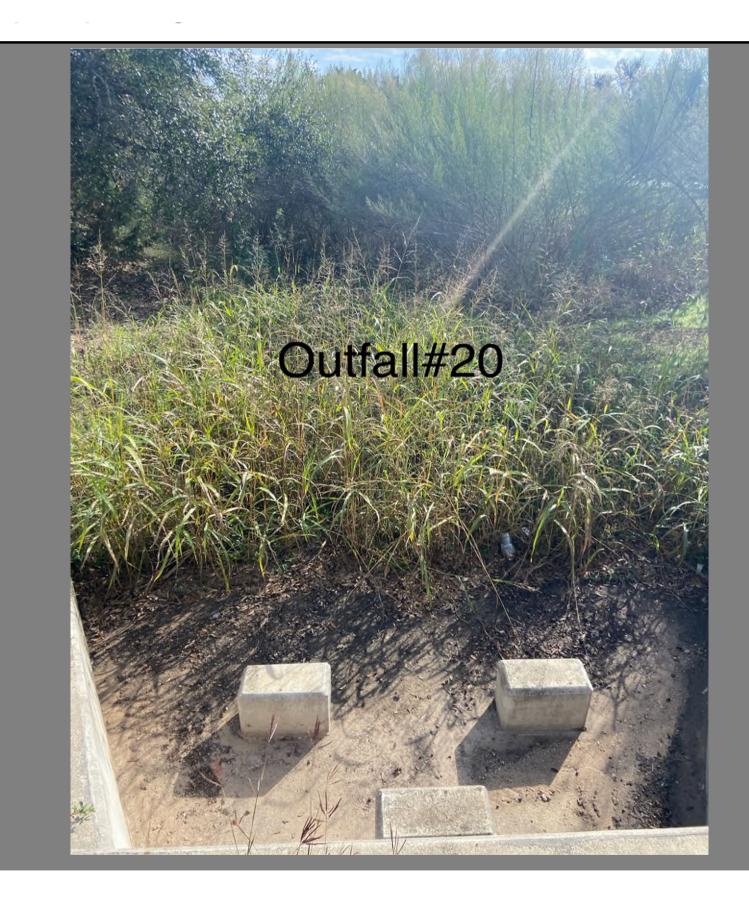

**DISTRICT: RRWCID** 

**SURVEY DATE: 12/18/2024** 

**SURVEY WO #: 3913223** 

**TECH.: JOSE NAVARRO** 

OUTFALL # / LOCATION: #20 WORKORDER # CREATI

**COMMENTS:** 

**DISTRICT: RRWCID** 

**SURVEY DATE: 12/18/2024** 