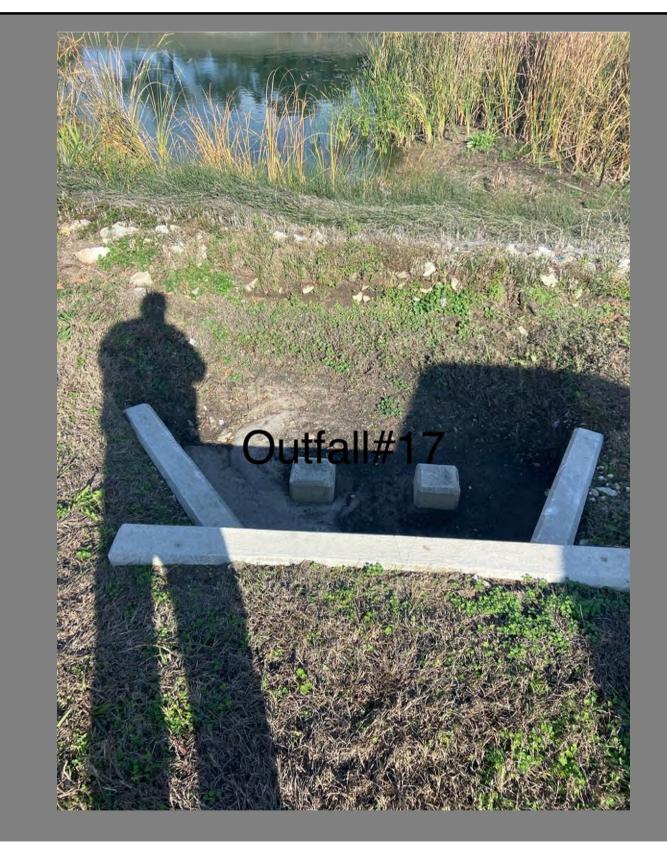

OUTFALL # / LOCATION: #17 Near Pond on Jacksdaw

COMMENTS: #17 Near Pond on Jacksdaw

**DISTRICT: RRWCID** 

**SURVEY DATE: 12/18/2024** 

SURVEY WO #: 3913223

| OUTFALL # / LOCATION: #18                     | WORKORDER# | CREATED | COMPLETED |
|-----------------------------------------------|------------|---------|-----------|
| COMMENTS: Clear brush and debris from outfall |            |         |           |