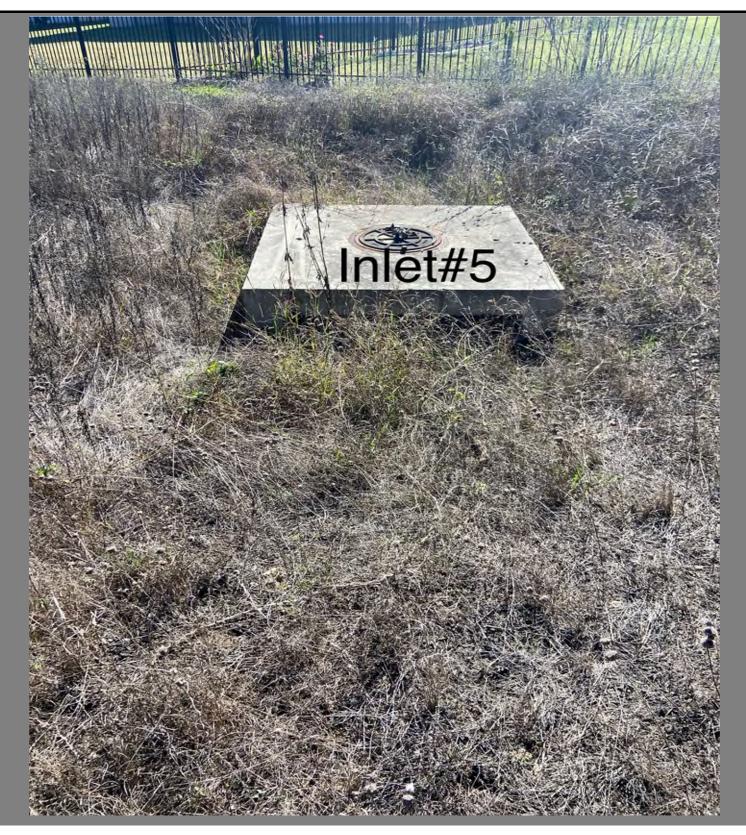

**DISTRICT: RRWCID** 

**SURVEY DATE: 12/18/2024** 

SURVEY WO #: 3913223

| OUTFALL # / LOCATION: #5 Emma Loop & Margaret Circle | WORKORDER # | CREATED | COMPLETED |
|------------------------------------------------------|-------------|---------|-----------|
| COMMENTS: Clear brush and debris from outfall        |             |         |           |