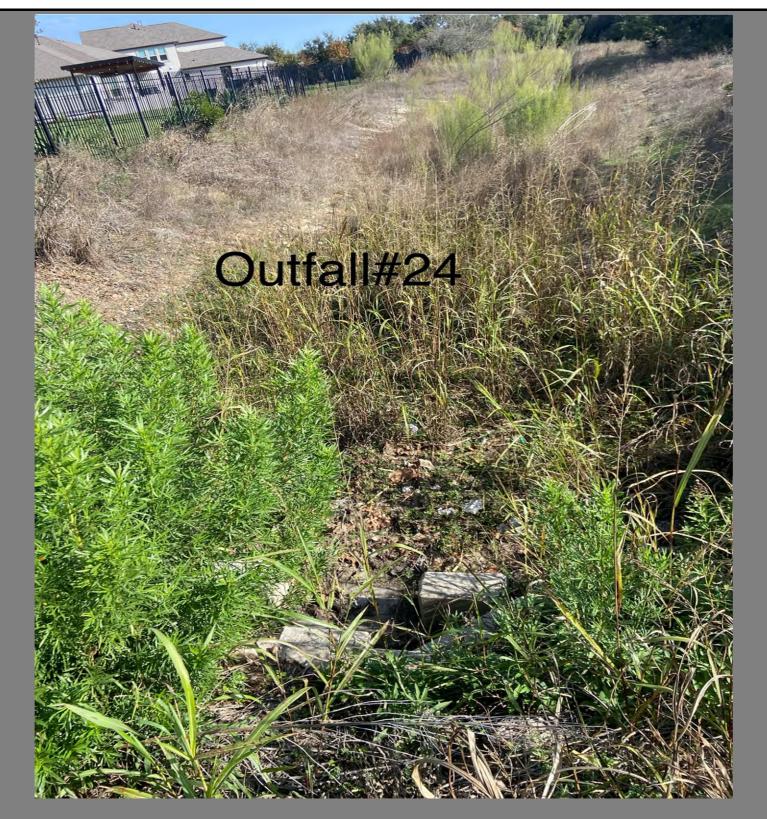

OUTFALL # / LOCATION: #24

COMMENTS: Clear brush and debris from outfall

24

**DISTRICT: RRWCID** 

**SURVEY DATE: 12/18/2024** 

SURVEY WO #: 3913223

| OUTFALL # / LOCATION: #25 End of Adam Ct      | WORKORDER # | CREATED | COMPLETED |
|-----------------------------------------------|-------------|---------|-----------|
| COMMENTS: Clear brush and debris from outfall |             |         |           |