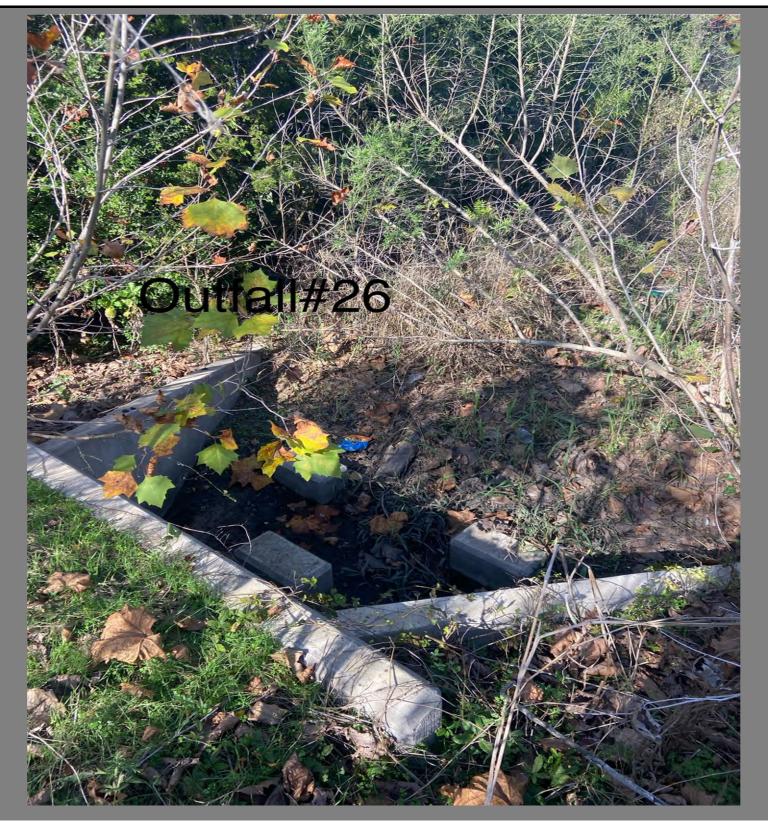

**DISTRICT: RRWCID** 

**SURVEY DATE: 12/18/2024** 

SURVEY WO #: 3913223

**TECH.: JOSE NAVARRO** 

OUTFALL # / LOCATION: #26 Near 414 Adam Ct

COMMENTS: Clear brush and debris from outfall

26

**DISTRICT: RRWCID** 