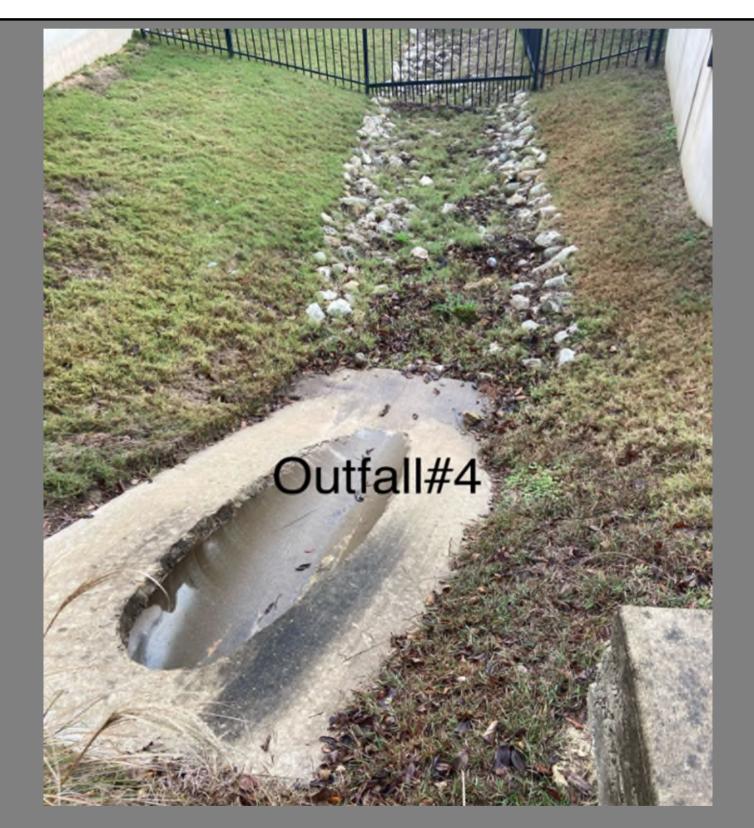

**DISTRICT: RRWCID** 

**SURVEY DATE: 12/18/2024** 

**SURVEY WO #: 3913223** 

| OUTFALL # / LOCATION: | #4 Emma loop& Margaret Circle | WORKORDER # | CREATED | COMPL |
|-----------------------|-------------------------------|-------------|---------|-------|
| COMMENTS:             |                               |             |         |       |