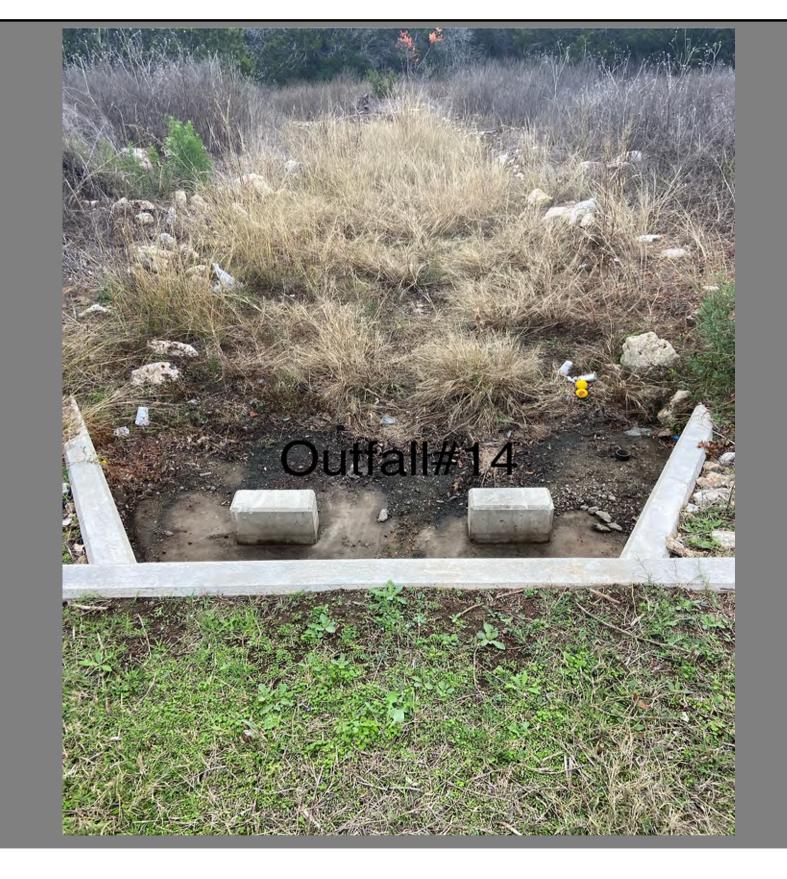

**DISTRICT: RRWCID** 

**SURVEY DATE: 12/18/2024** 

**SURVEY WO #: 3913223** 

**TECH.: JOSE NAVARRO** 

OUTFALL # / LOCATION: #14 (2) / Near 2775 Reunion Blvd

COMMENTS: Clear brush and debris from outfall

**COMMENTS:** 