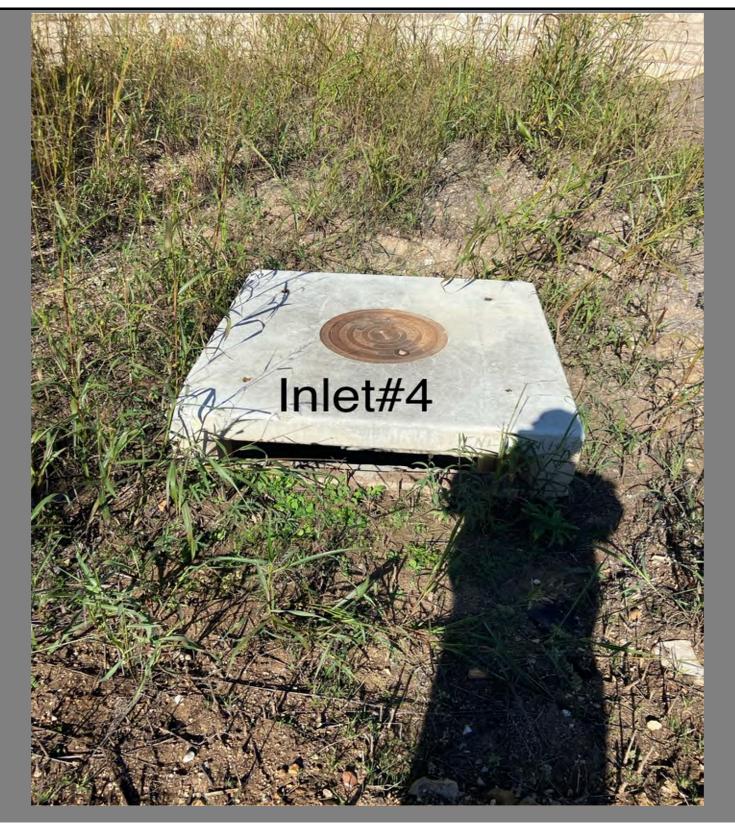

**DISTRICT: RRWCID** 

**SURVEY DATE: 12/18/2024** 

**SURVEY WO #: 3913223** 

| OUTFALL # / LOCATION: | #4 Emma loop& Margaret Circle | WORKORDER # | CREATED | COMPL |
|-----------------------|-------------------------------|-------------|---------|-------|
| COMMENTS:             |                               |             |         |       |