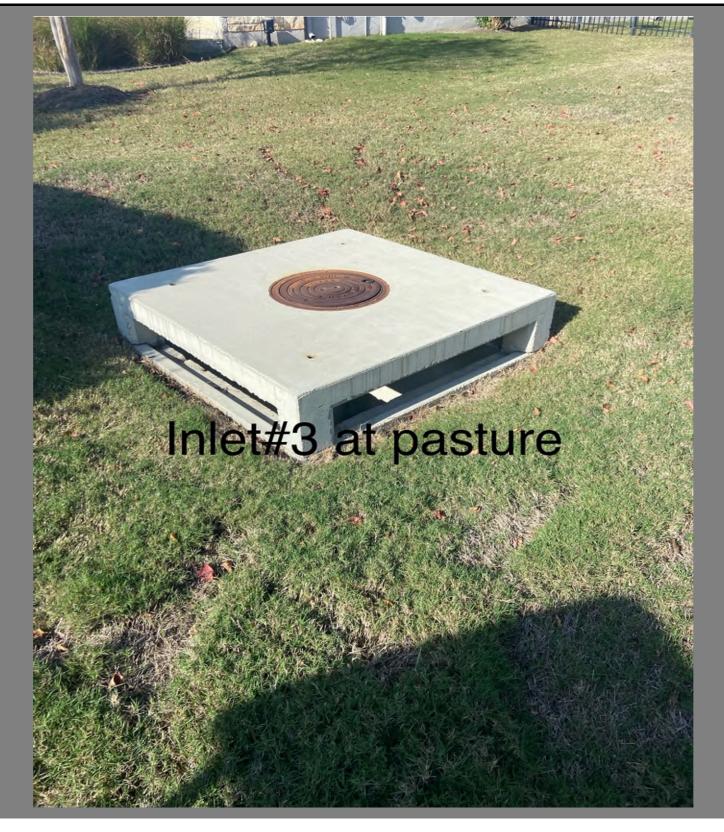

DISTRICT: RRWCID

**SURVEY DATE: 12/18/2024** 

SURVEY WO #: 3913223

| OUTFALL # / LOCATION: #3 / Emma Loop | WORKORDER # | CREATED | CC |
|--------------------------------------|-------------|---------|----|
| COMMENTS:                            |             |         |    |