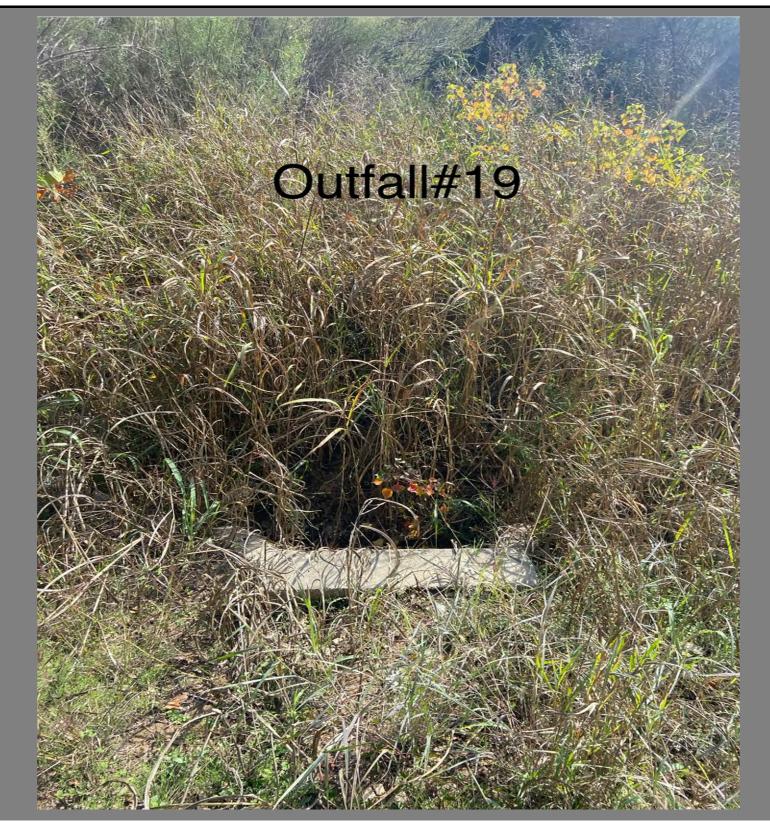

**DISTRICT: RRWCID** 

**SURVEY DATE: 12/18/2024** 

SURVEY WO #: 3913223

**TECH.: JOSE NAVARRO** 

OUTFALL # / LOCATION: #19

COMMENTS: Clear brush and debris from outfall

COMMENTS: Clear brush and debris from outfall