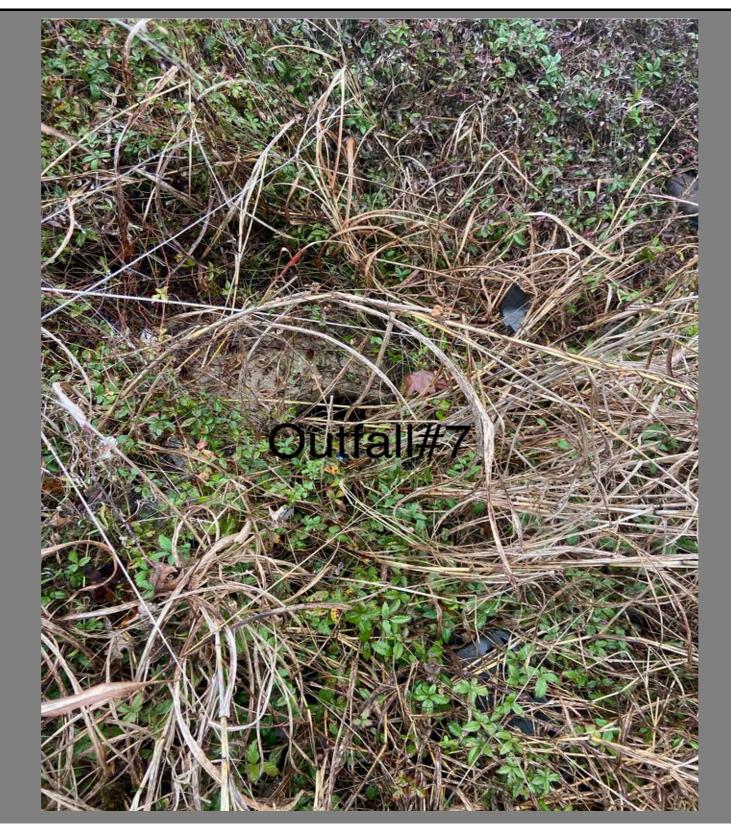

COMMENTS: Clear brush and debris from outfall

**DISTRICT: RRWCID** 

**SURVEY DATE: 12/18/2024** 

SURVEY WO #: 3913223

| OUTFALL # / LOCATION: #7 Reunion Blvd/Near Bear Creek | WORKORDER # | CREATED | COMPLETED |
|-------------------------------------------------------|-------------|---------|-----------|
| COMMENTS: Clear brush and debris from outfall         |             |         |           |