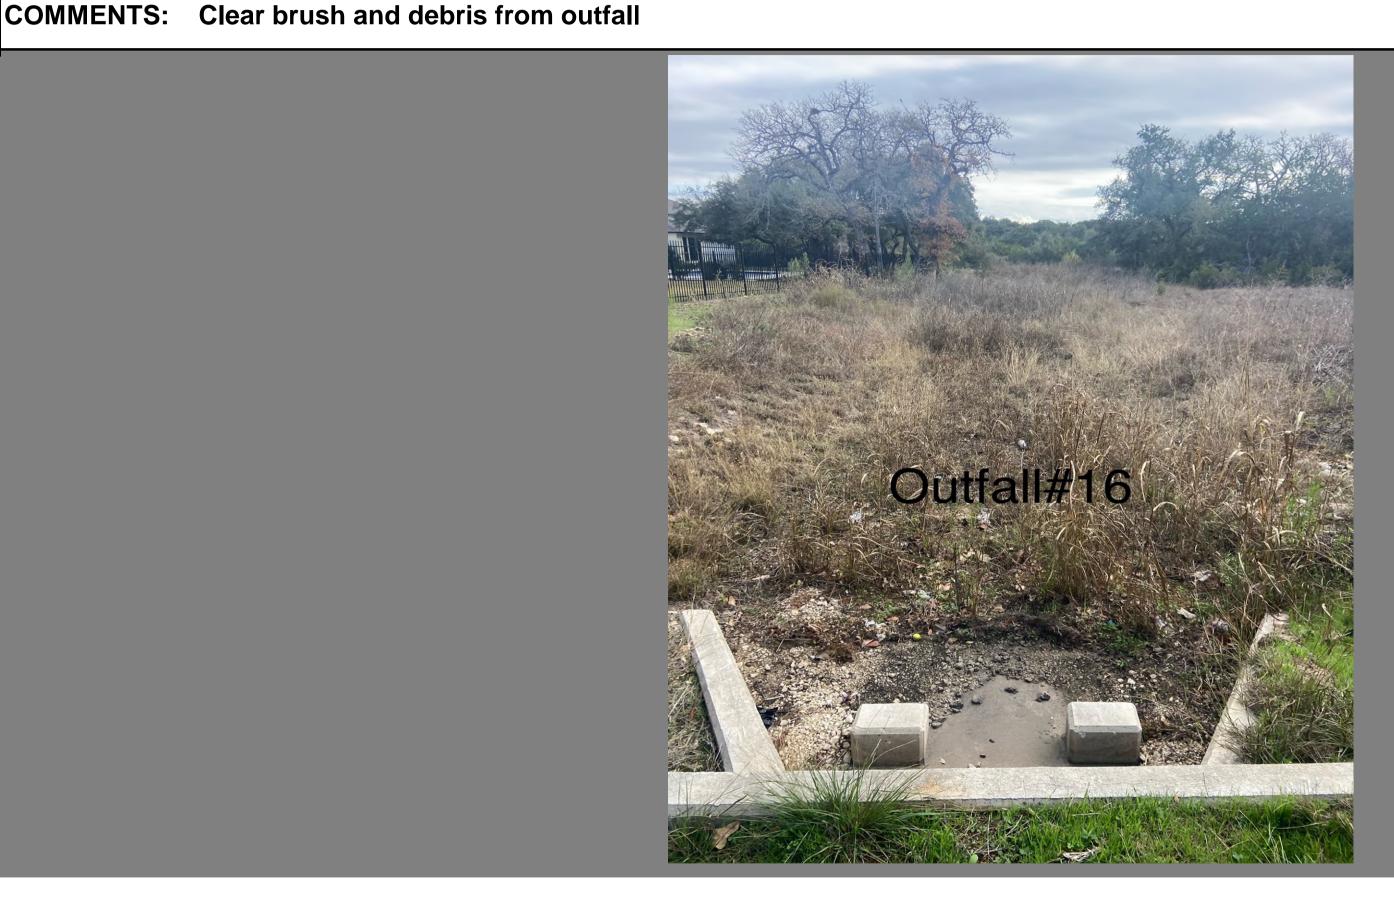

SURVEY WO #: 3913223

**TECH.: JOSE NAVARRO** 

OUTFALL # / LOCATION: #16 Near 1073 Jacksdaw Workorder # CREATI

**DISTRICT: RRWCID** 

**SURVEY DATE: 12/18/2024** 

**SURVEY WO #: 3913223** 

**TECH.: JOSE NAVARRO** 