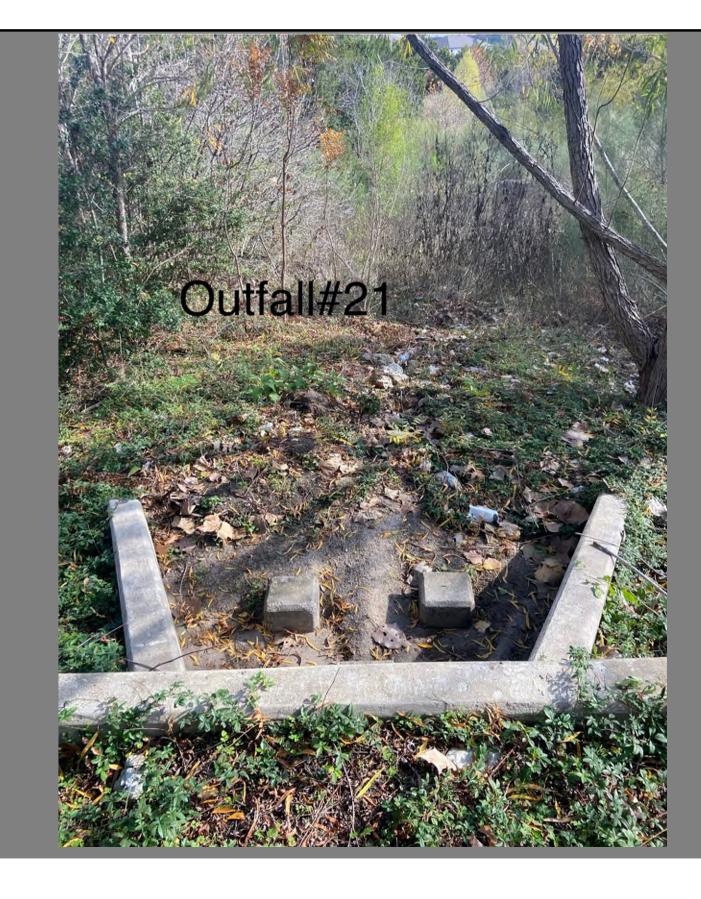

SURVEY WO #: 3913223

**TECH.: JOSE NAVARRO** 

OUTFALL # / LOCATION: #21 Near 207 Patience Cv

WORKORDER # CREATI

**DISTRICT: RRWCID** 

**SURVEY DATE: 12/18/2024** 

SURVEY WO #: 3913223

**TECH.: JOSE NAVARRO** 