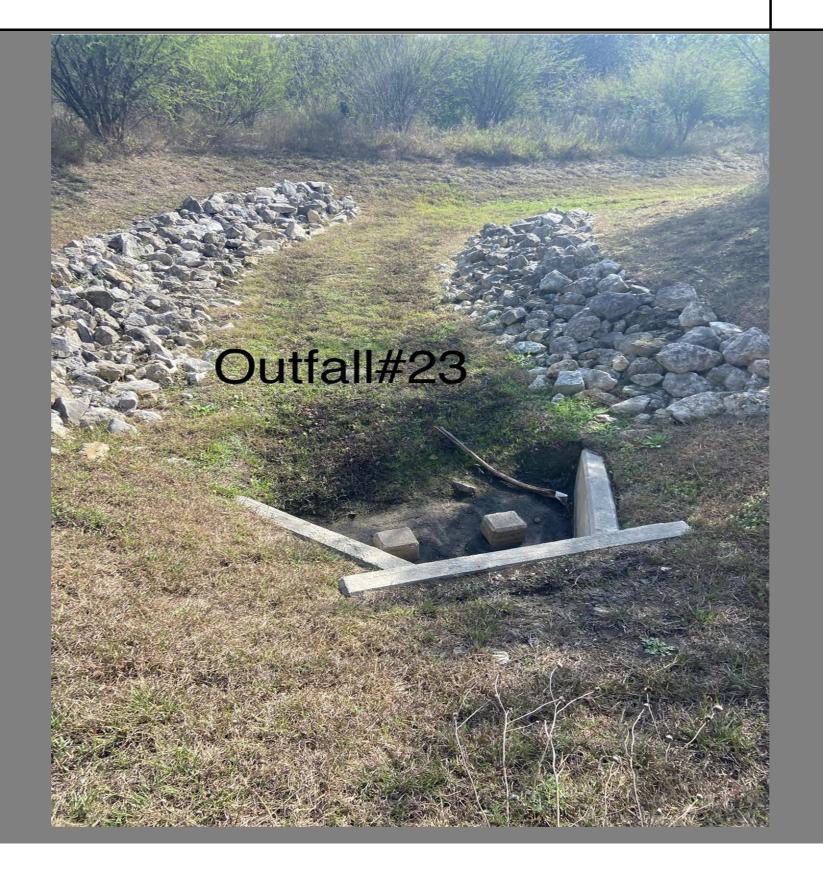

SURVEY WO #: 3913223

**TECH.: JOSE NAVARRO** 

OUTFALL # / LOCATION: #23 Near 160 William Ct Workorder # CREATED COMPLETED

COMMENTS:

**DISTRICT: RRWCID** 

**SURVEY DATE: 12/18/2024** 

SURVEY WO #: 3913223

**TECH.: JOSE NAVARRO** 