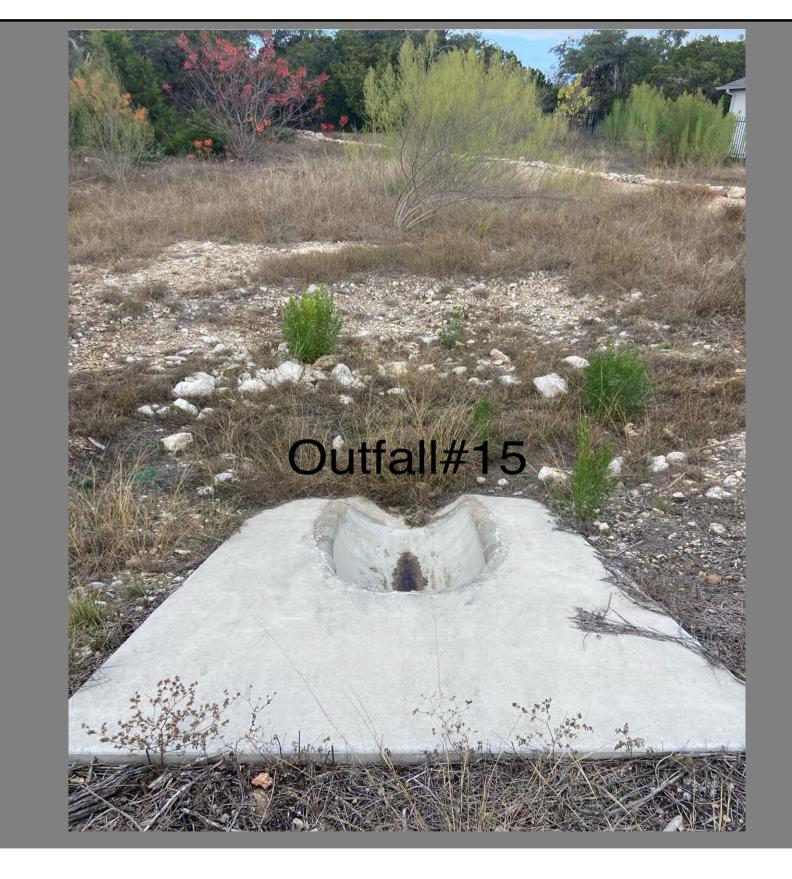

DISTRICT: RRWCID

**SURVEY DATE: 12/18/2024** 

SURVEY WO #: 3913223

**TECH.: JOSE NAVARRO** 

OUTFALL # / LOCATION: #15 Reunion Blvd/ Near pond workorder # CREATI

DISTRICT: RRWCID

**SURVEY DATE: 12/18/2024** 