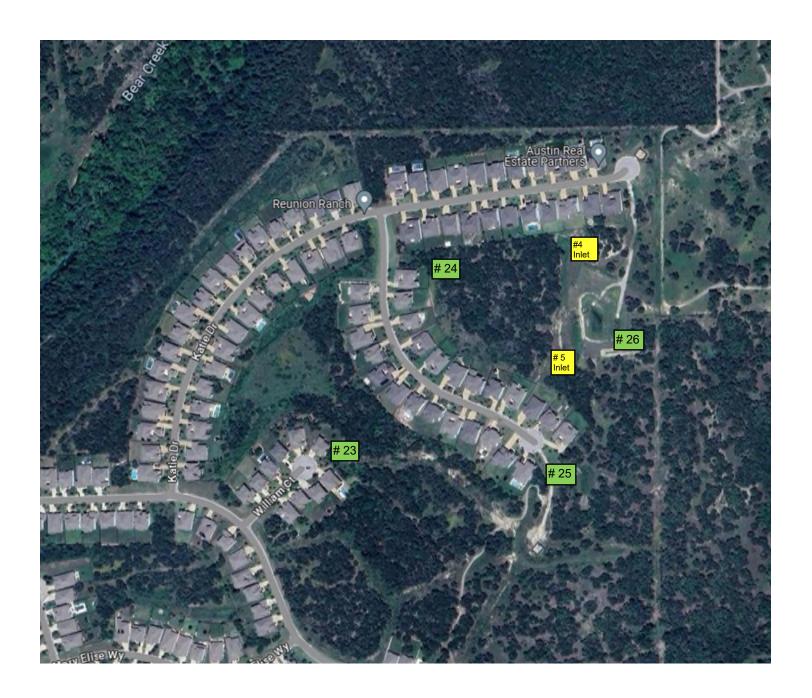

OUTFALL # / LOCATION: #24

COMMENTS: Clear brush and debris from outfall

24

**DISTRICT: RRWCID** 

**SURVEY DATE: 12/18/2024** 

SURVEY WO #: 3913223

| OUTFALL # / LOCATION: #25 End of Adam Ct      | WORKORDER # | CREATED | COMPLETED |
|-----------------------------------------------|-------------|---------|-----------|
| COMMENTS: Clear brush and debris from outfall |             |         |           |

**DISTRICT: RRWCID** 

**SURVEY DATE: 12/18/2024** 

SURVEY WO #: 3913223

**TECH.: JOSE NAVARRO** 

OUTFALL # / LOCATION: #26 Near 414 Adam Ct

COMMENTS: Clear brush and debris from outfall

26

**DISTRICT: RRWCID** 

**TECH.: JOSE NAVARRO** 

OUTFALL # / LOCATION: #4 Waiting on exact location

COMMENTS: Clear brush and debris from outfall.

**DISTRICT: RRWCID** 

**SURVEY DATE: 12/18/2024** 

SURVEY WO #: 3913223

**TECH.: JOSE NAVARRO** 

OUTFALL # / LOCATION: #5 Near 289 Adam Ct.

COMMENTS: Clear brush and debris from outfall.