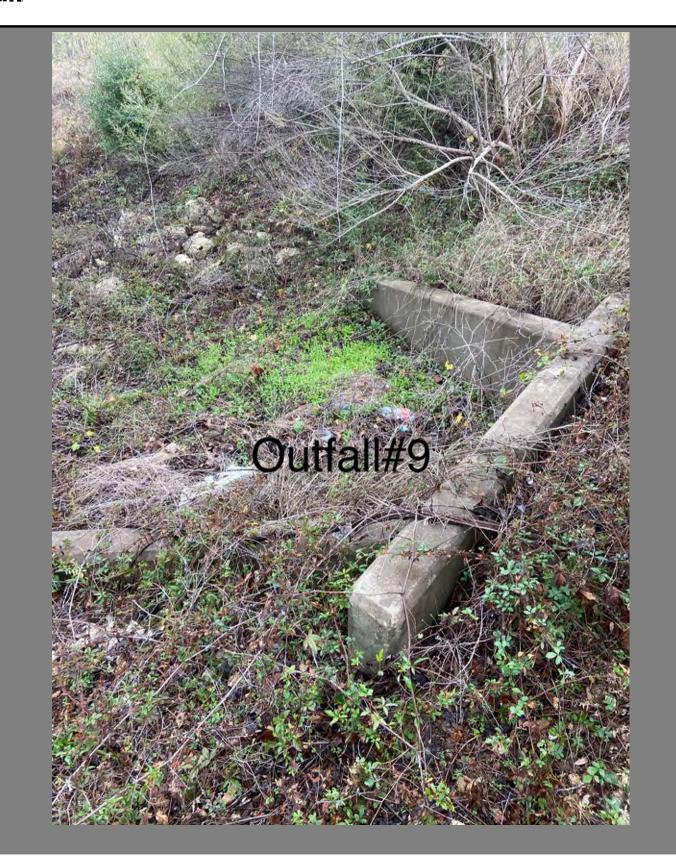

**SURVEY DATE: 12/18/2024** 

**SURVEY WO #: 3913223** 

**TECH.: JOSE NAVARRO** 

OUTFALL # / LOCATION: Near Tiffanie Way #9

COMMENTS: Clear brush and debris from outfall

**DISTRICT: RRWCID** 

**SURVEY DATE: 12/18/2024** 