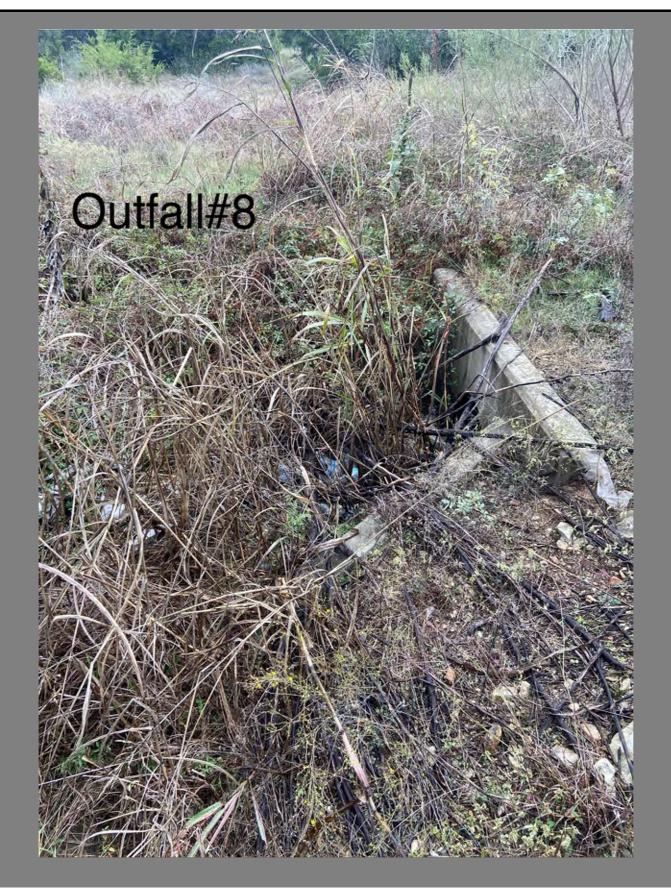

**DISTRICT: RRWCID** 

**SURVEY DATE: 12/18/2024** 

SURVEY WO #: 3913223

**TECH.: JOSE NAVARRO** 

OUTFALL # / LOCATION: #8 / Delayne Dr

COMMENTS: Clear brush and debris from outfall

8

**DISTRICT: RRWCID** 