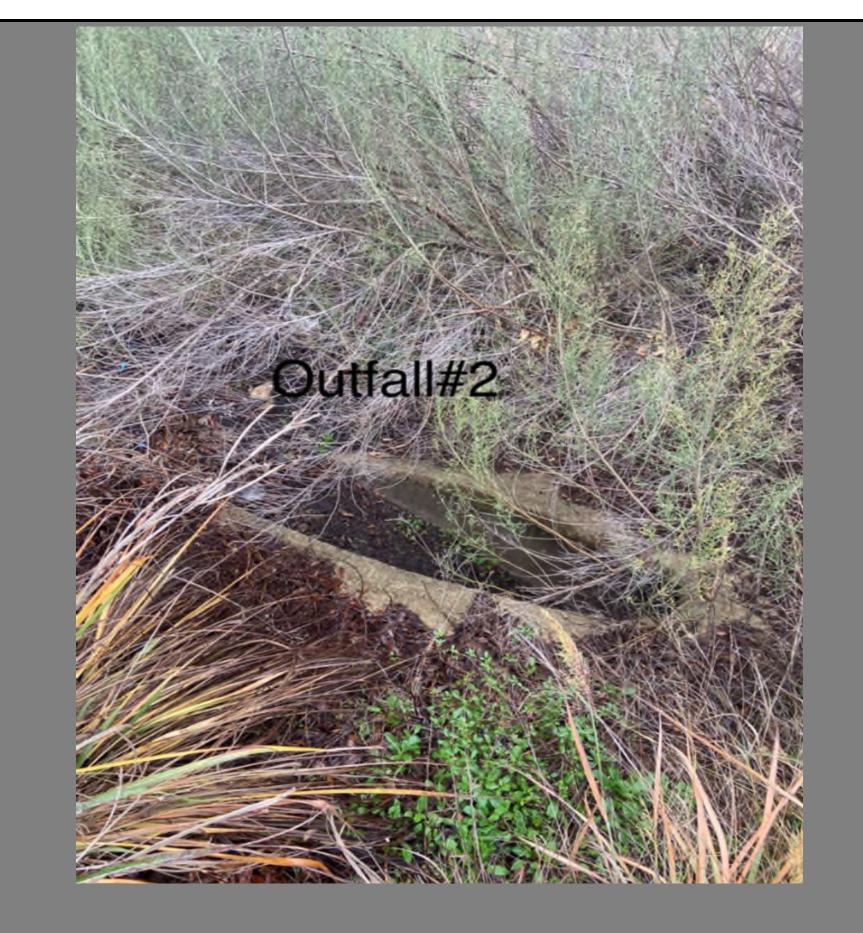

**DISTRICT: RRWCID** 

**SURVEY DATE: 12/18/2024** 

**SURVEY WO #: 3913223** 

| OUTFALL # / LOCATION: #2 / Emma Loop          | WORKORDER # | CREATED | CC |
|-----------------------------------------------|-------------|---------|----|
| COMMENTS: Clear brush and debris from outfall |             |         |    |