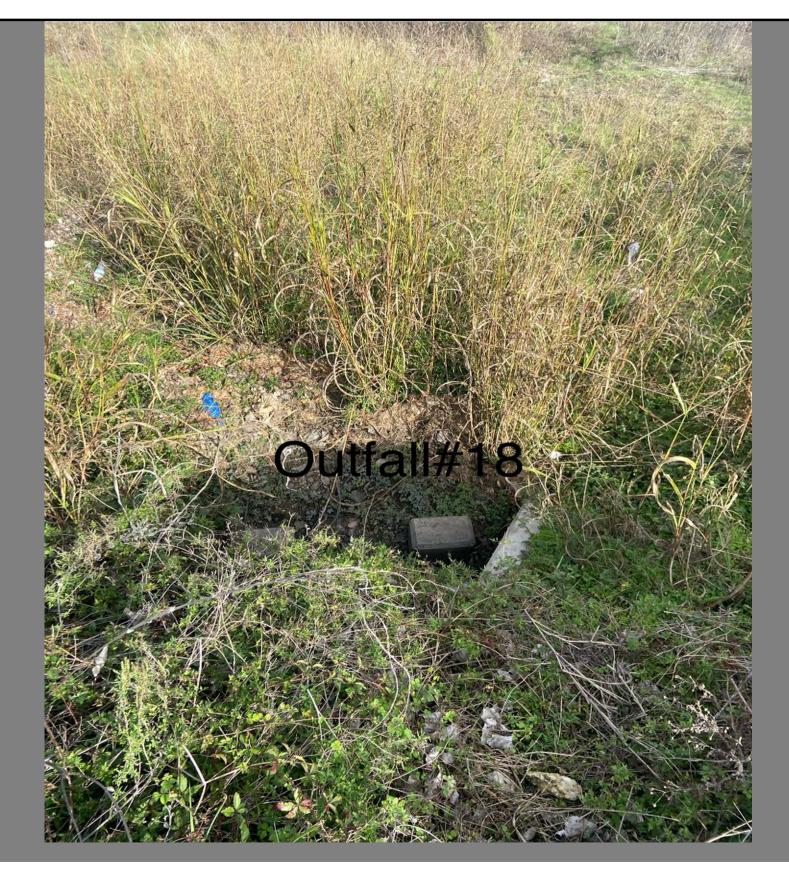

OUTFALL # / LOCATION: #17 Near Pond on Jacksdaw

COMMENTS: #17 Near Pond on Jacksdaw

**DISTRICT: RRWCID** 

**SURVEY DATE: 12/18/2024** 

SURVEY WO #: 3913223

| OUTFALL # / LOCATION: #18                     | WORKORDER# | CREATED | COMPLETED |
|-----------------------------------------------|------------|---------|-----------|
| COMMENTS: Clear brush and debris from outfall |            |         |           |