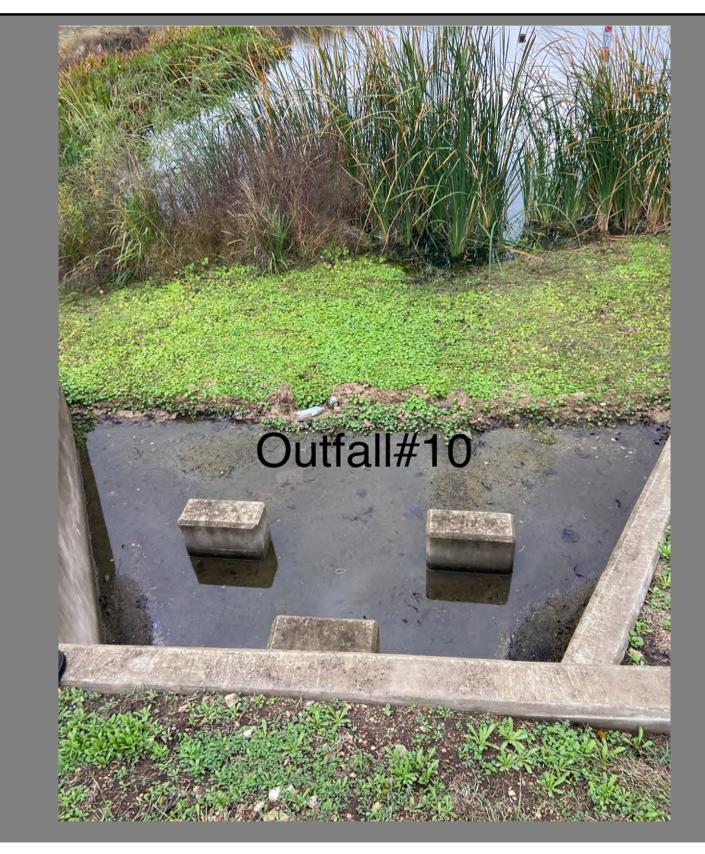

**SURVEY WO #: 3913223** 

| OUTFALL # / LOCATION: | #10 / Tiffanie/Clement Dr Near the Pond | WORKORDER # | CREATED | COMPL |
|-----------------------|-----------------------------------------|-------------|---------|-------|
| COMMENTS:             |                                         |             |         |       |