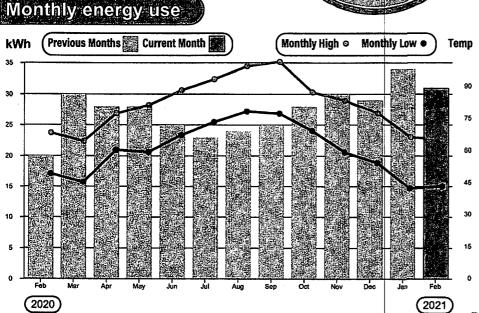

#### Service Address: 591 KATIE DRIVE 02/21/2021 Monthly energy use Energy comparison Total energy use Total energy use Previous Months Current Month Monthly High o Monthly Low ● kWh Temp this month last month 150 135 kWh kWh 120 75 105 \$22.50 \$22.50 75 Total energy use Average daily use this month last year and temp this month 60 45 100 kWh kWh/Day 30 15 54° \$31.12 Feb