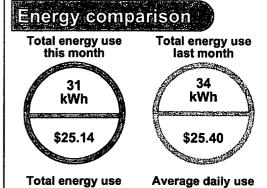

#### Service Address: 591 KATIE DRIVE 02/21/2021 Monthly energy use Energy comparison Total energy use Total energy use Previous Months Current Month Monthly High o Monthly Low ● kWh Temp this month last month 150 135 kWh kWh 120 75 105 \$22.50 \$22.50 75 Total energy use Average daily use this month last year and temp this month 60 45 100 kWh kWh/Day 30 15 54° \$31.12 Feb