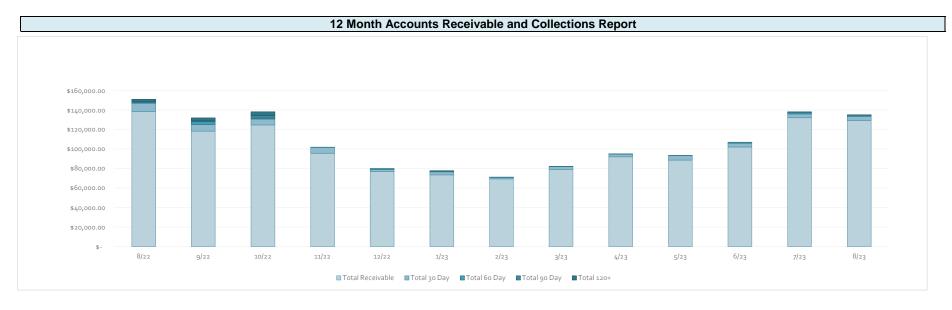

President Dennis Daniel had several questions in regard to the Manager's Report. There was discussion of the tracking meter at the plant and its consumption. Manager Makenzi Scales will pull some data and provide it to him. President Dennis Daniel noted that the charts look better and thanked her for the changes. President Dennis Daniel inquired about the 90-day receivables. That information will be pulled and brought back next month. There was also discussion of the dips and flows of wastewater. Those flows should be steady. President Dennis Daniel asked that the actual reads be pulled, and the data be brought back to next months' meeting.