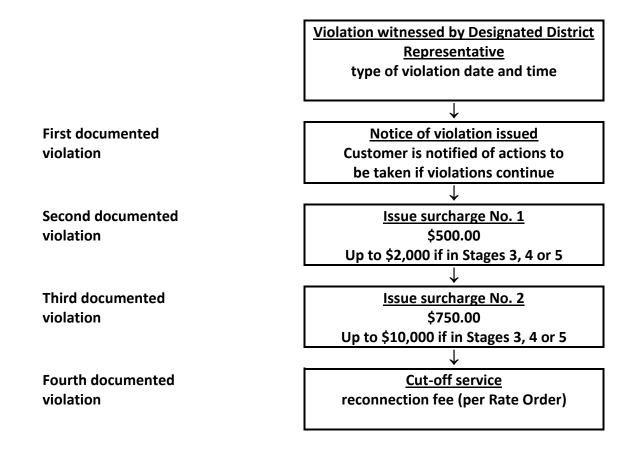

There was no action item for 9a.

Manager Makenzi Scales reported on a variance request for installing a pool. She will forward the information to the Water Conservation & Drought Management committee.

In regard to the Enforcement Policy for watering restrictions, Assistant Secretary Gary Grass asked Manager Makenzi Scales to prepare and discuss the enforcement procedures. Manager Makenzi Scales discussed the enforcement procedures as requested. Enforcement will begin on Sunday following the board meeting in the early morning hours and then every two days Inframark will conduct drive-by inspections for watering violations. First time violators will be sent an email and if there is no response to that email, a door tag will be hung. Second time violators will be fined. However, the committee will review the information prior to the fine being assessed. President Dennis Daniel would like Inframark to conduct drive-by inspections between the hours of 8:00-10:00 a.m. three times per week. There was discussion of a letter being sent out to all residents prior to watering violation inspections. Manager Makenzi Scales noted that they can also provide an email blast to the residents' emails that they have on file. The Board also discussed installing signage near the mailboxes. The Communications committee will work on a draft letter and Inframark will mail and email it out to all residents. The Board authorized Inframark to move forward with this task. President Dennis Daniel discussed the possibility of a surcharge to residents that use over 25,000 gallons of water. Attorney Bill Flickinger stated that the Rate Order can be included on next month's agenda if the Board would like to move forward with the surcharge. President Dennis Daniel will give it some more thought and come back to the Board around October/November to discuss in detail.