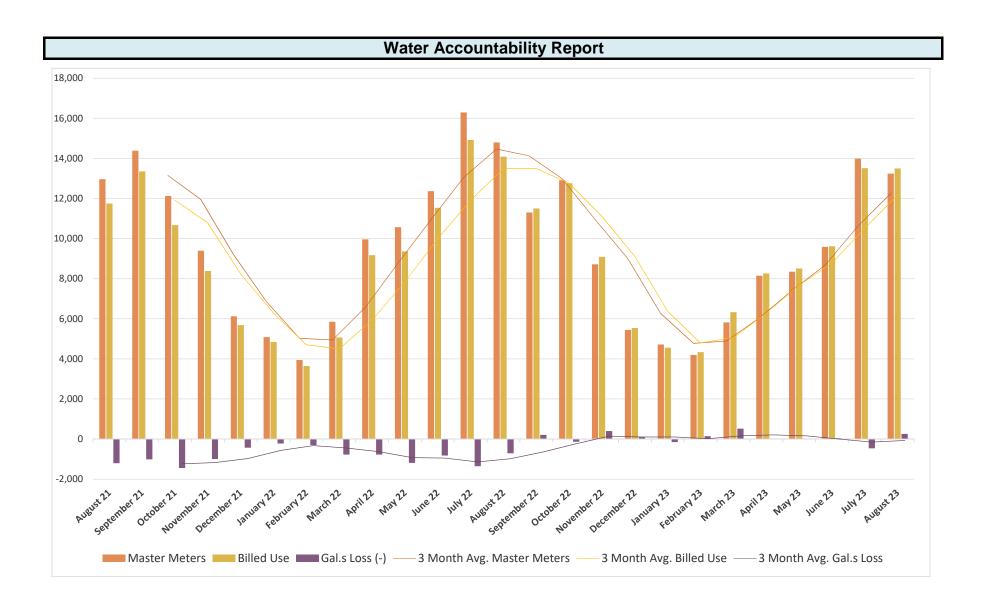

Engineer Mark Kestner discussed the water flows. It was reported that there was an increase in flows for potable water. President Dennis Daniel noted that the increased flows show that the District is off 400,000 gallons and believes it is enough to start looking as to why. This appears to be more than a timing issue. Inframark and Murfee will look to see what is happening. In the past, this was let go and before the District knew it, it was 1,000,000 to 2,000,000 gallons off. President Dennis Daniel believes that the broken meter at Emma and Margaret is part of that discrepancy. Manager Makenzi Scales noted that meter has used 26,000 gallons since it was replaced.