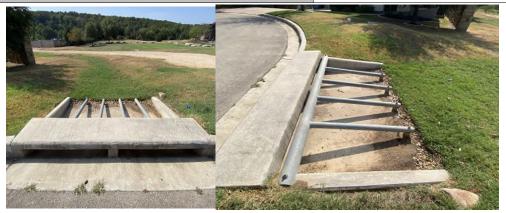

k              | N/A                     |
| Any damage to structural elements (pipes, concrete drainage, retaining walls, gabian walls, etc | .) N/A                  |
| Discharge valve open operational                                                                | N/A                     |
| Emergency bypass valve closed and operational                                                   | N/A                     |
| Are all inlets in area clear of debris and sediment?                                            | N/A                     |
|                                                                                                 |                         |
| COMMENTS                                                                                        |                         |





| DISTRICT: | 8/30/2023    |
|-----------|--------------|
| DATE:     | 8/30/2023    |
| WO #:     | 3296723      |
| TECH ·    | TAMMY YRAPPA |

|                                                              |                      | WO Initiated | WO Completed |
|--------------------------------------------------------------|----------------------|--------------|--------------|
| Pond Location                                                | WQP 2-2 (MARY ELISE) |              |              |
| Pond water level?                                            | 80%                  |              |              |
| Inlets in good structural condition?                         | YES                  |              |              |
| Inlets clear of accumulated sediment or debris?