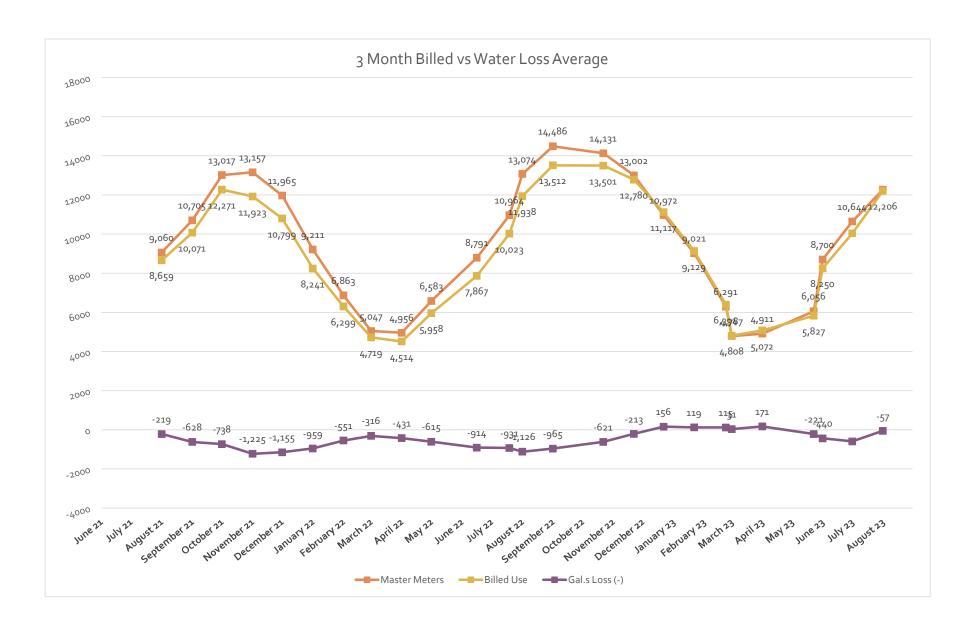

Engineer Mark Kestner discussed the water flows. It was reported that there was an increase in flows for potable water. President Dennis Daniel noted that the increased flows show that the District is off 400,000 gallons and believes it is enough to start looking as to why. This appears to be more than a timing issue. Inframark and Murfee will look to see what is happening. In the past, this was let go and before the District knew it, it was 1,000,000 to 2,000,000 gallons off. President Dennis Daniel believes that the broken meter at Emma and Margaret is part of that discrepancy. Manager Makenzi Scales noted that meter has used 26,000 gallons since it was replaced.