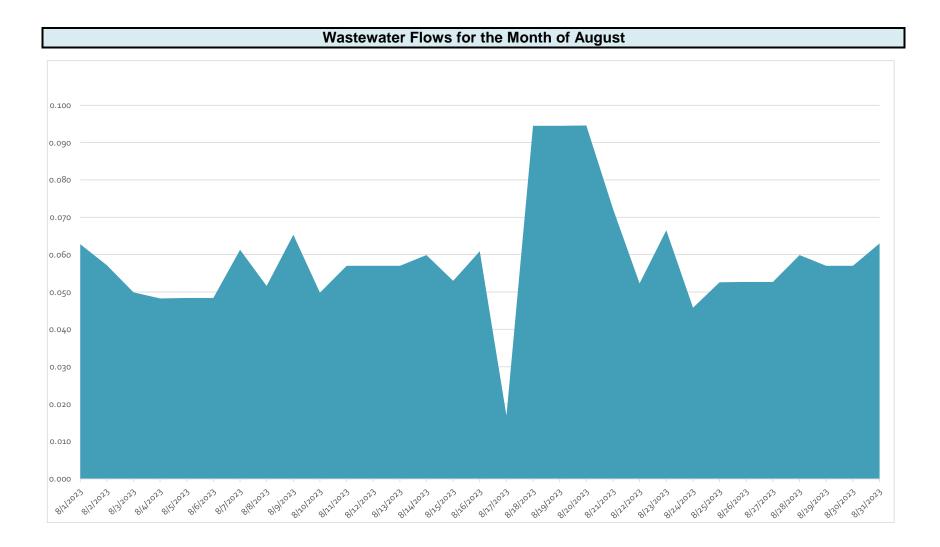

Engineer Mark Kestner discussed the Engineer's Report as included in the agenda package.

The wastewater flows have normalized and have been tracked back to the flow meter at the treatment plan and the repairs have been completed.

Manager Makenzi Scales stated that all District facilities are in compliance for the month of June. Both BOD and TSS were below 5 for the month. The wastewater plant is running at 72%, the total flows are 1.781 MG and the average flows are 57,480 GPD. Inframark has followed up a couple of times on the status of the deflection plate at the dewatering press. They are also still waiting on the replacement control panel at the effluent lift station. That should be installed soon. Manager Makenzi Scales reported on the repair of the drip skid pump. This repair will not be a temporary fix as discussed last month, it will be the final repair. There was also discussion of the bar screen repair. The communication with the vendor has not been going well.