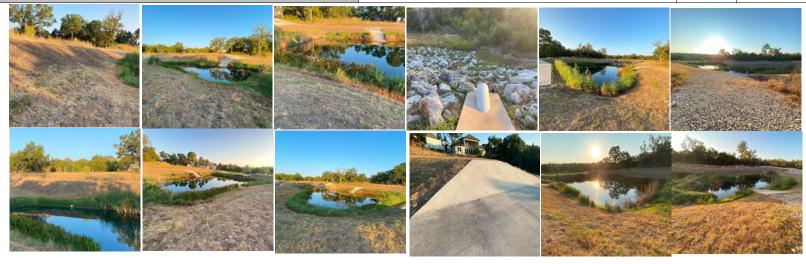

Manager Makenzi Scales then discussed the Aquatic Features estimate for the annual sediment survey and report for the District's four ponds in the amount of \$1,000. This should take a couple of weeks to be completed. After discussion, motion was made by Assistant Secretary Gary Grass and seconded by Assistant Secretary John Genter to approve the annual pond survey estimate as submitted. The motion carried unanimously.