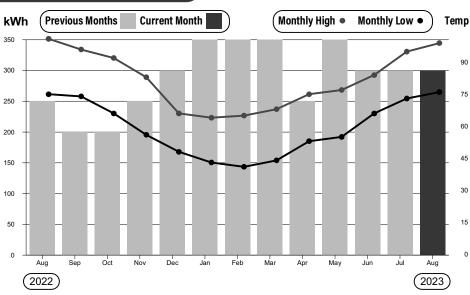

Manager Makenzi Scales stated that all District facilities are in compliance for the month of June. Both BOD and TSS were below 5 for the month. The wastewater plant is running at 72%, the total flows are 1.781 MG and the average flows are 57,480 GPD. Inframark has followed up a couple of times on the status of the deflection plate at the dewatering press. They are also still waiting on the replacement control panel at the effluent lift station. That should be installed soon. Manager Makenzi Scales reported on the repair of the drip skid pump. This repair will not be a temporary fix as discussed last month, it will be the final repair. There was also discussion of the bar screen repair. The communication with the vendor has not been going well.