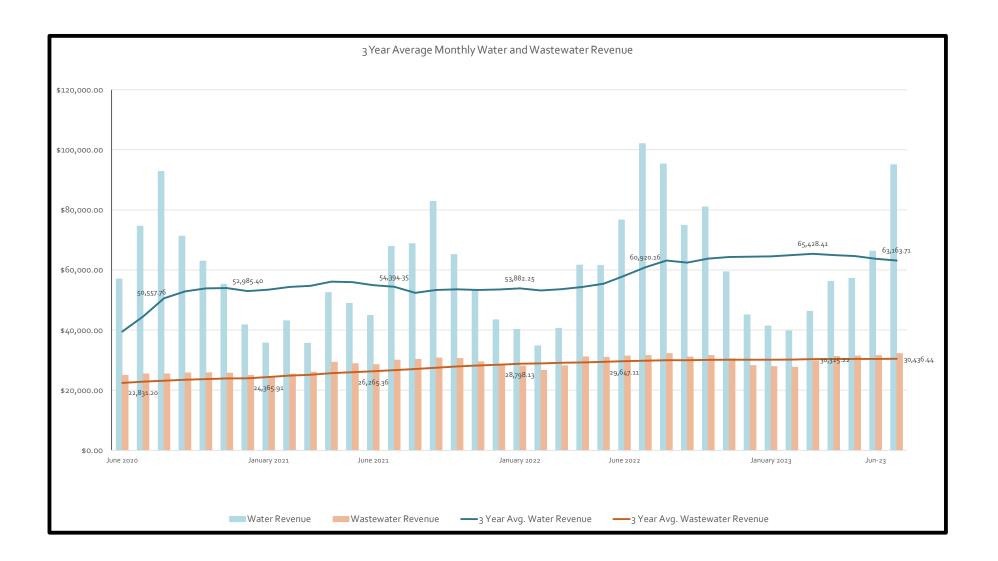

### **September 12, 2023**

- Review Cash Activity Report, including Receipts and Expenditures.
  - ✓ Action Items:
    - Approve director and vendor payments.
    - Approve fund transfers.
- Review July 31, 2023 Financial Statements
  - Water Revenue \$33,661 favorable variance
  - Wastewater Revenue \$5,083 favorable variance
  - Interest Income \$8,496 favorable variance
    - Budgeted 2% interest rate compared to actual 5% interest rate
  - Sewer Repairs (Routine) \$19,697 unfavorable variance
    - Spent \$22,615 on lift station electric control panel
  - Engineering Special \$14,058 unfavorable variance
    - Spent \$5,034 on design and construction of phase 210 conversion pump skid
    - Spent \$11,858 on TLAP permit renewal
- Review October 2022 to July 31, 2023 Financial Statements
  - Property Tax Collections \$10,035 unfavorable variance
  - Water Revenue \$101,322 favorable variance
  - Wastewater Revenue \$30,966 favorable variance
  - Interest Income \$59,147 favorable variance
    - Budgeted 2% interest rate compared to actual 5% interest rate
  - WTCPUA Monthly Charge and Purchased Water \$39,250 favorable variance
    - Expected unfavorable variance as water revenue favorable
  - Lab Fees \$6,044 unfavorable variance
    - Spent \$1,303 on September 2022 fees in December 2022
  - Sludge Hauling \$13,274 unfavorable variance
    - Invoiced sludge hauls of \$7,570 in June 2023
    - Invoiced running of the press for \$6,516 in June 2023