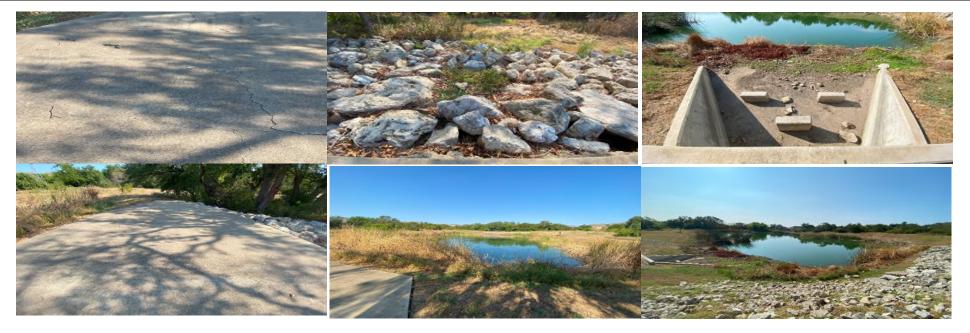

Manager Makenzi Scales then discussed the Aquatic Features estimate for the annual sediment survey and report for the District's four ponds in the amount of \$1,000. This should take a couple of weeks to be completed. After discussion, motion was made by Assistant Secretary Gary Grass and seconded by Assistant Secretary John Genter to approve the annual pond survey estimate as submitted. The motion carried unanimously.