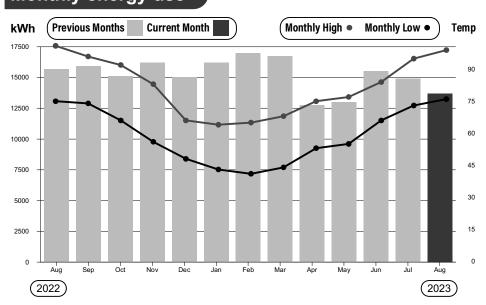

Manager Makenzi Scales stated that all District facilities are in compliance for the month of June. Both BOD and TSS were below 5 for the month. The wastewater plant is running at 72%, the total flows are 1.781 MG and the average flows are 57,480 GPD. Inframark has followed up a couple of times on the status of the deflection plate at the dewatering press. They are also still waiting on the replacement control panel at the effluent lift station. That should be installed soon. Manager Makenzi Scales reported on the repair of the drip skid pump. This repair will not be a temporary fix as discussed last month, it will be the final repair. There was also discussion of the bar screen repair. The communication with the vendor has not been going well.