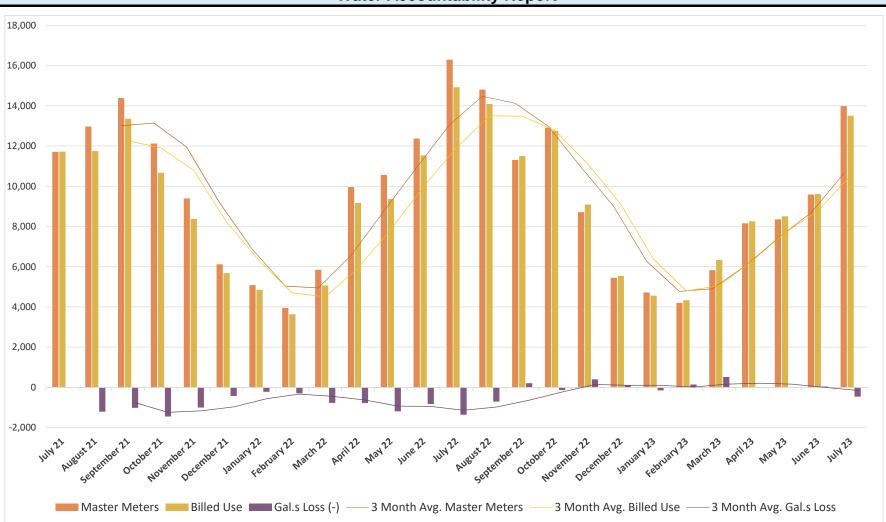

Engineer Mark Kestner will leave the details on the increased flows to Manager Makenzi Scales. It appears to be a meter issue not a flow issue. President Dennis Daniel noted that for several months, the District had an extra 20,000 gallon per day. Manager Makenzi Scales discussed the permitting meter error. The meter has re-circulation issues, which result in high reads. Engineer Mark Kestner stated that the permitted meter is the meter after the last treatment process. The Inframark Compliance Department provided information on the weir meter, but it is not computing correctly. Inframark has initiated getting a new meter. President Dennis Daniel asked if this was a new meter, and the answer was yes. President Dennis Daniel asked what recirculates for the drip irrigation. There is a loop that allows for re-circulation. After discussion, President Dennis Daniel is not appreciating Inframark's Compliance Department not understanding the plant and its operations and asked that Manager Makenzi Scales pass that information on. This problem should have been jumped on within days to find a solution. To not understand where to measure flows is highly concerning to President Dennis Daniel. Manager Makenzi Scales understands and reported that the meter had been reading for the last two years without flow issues. This issue began in May. President Dennis Daniel asked if the District needs to ask for an exception to the TCEQ on the 90% capacity rule due to these high flows. Engineer Mark Kestner and Manager Makenzi Scales stated that no exception is needed unless the flows are high again. If so, the District can report on the meter issues. President Dennis Daniel asked to be notified as soon as this issue has been fixed. Assistant Secretary Gary Grass asked if the