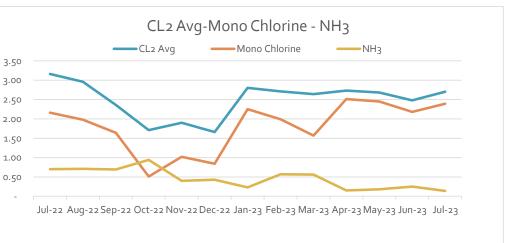

Engineer Mark Kestner discussed his new format for his engineer's report to group certain items together. President Dennis Daniel noted that his report showed the BOD at 6 but that the manager's report reported it under 3.5. Manager Makenzi Scales reported that the 3.3 level in her report is correct. Engineer Mark Kestner advised that he will alter the charts to show the levels between 210 permit and non-permit levels.