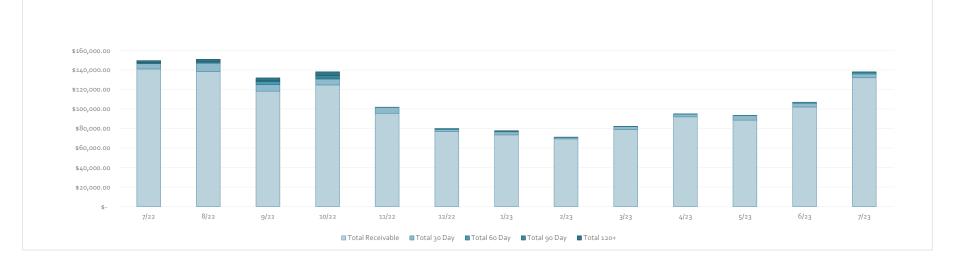

| 26,609     | 23,492             | (3,117)     |
| Commercial - HOA                       | 75,188     | 63,813             | -           |
| Hydrant                                | -          | -                  | 500         |
| Tracking                               | 16,000     | 217,000            | 201,000     |
| Reclaimed                              | -          | -                  | -           |
| Avg Water Use for Accounts Billed      | 28,060.61  | 25,059.81          | (3,001)     |
| Total Billed                           | 135,712    | 98,881             | (36,831)    |
| Total Aged Receivables                 | 5,347      | (3,369)            | (8,716)     |
| Total Receivables                      | 141,059    | 95,512             | (45,547)    |



# 





| 12 Month Accounts Receivable and Collections F | Report |
|------------------------------------------------|--------|
|------------------------------------------------|--------|

| Date                             | Total Receivable |            | Total 30 D | ay    | Total 60 Day | Total 90 Day | Total 120+  |
|----------------------------------|------------------|------------|------------|-------|--------------|--------------|-------------|
| 7/22                             | \$               | 141,058.76 | \$ 5,338.7 | 2 \$  | 662.84       | \$ 710.96    | \$ 1,723.03 |
| 8/22                             | \$               | 138,323.37 | \$ 8,570.9 | )1 \$ | 1,031.11     | \$ 528.61    | \$ 2,433.99 |
| 9/22                             | \$               | 118,263.09 | \$ 6,665.3 |