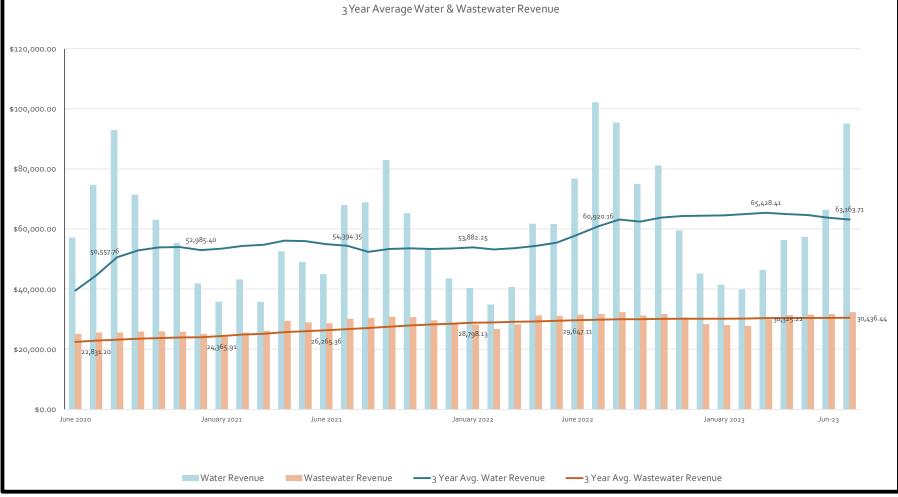

| 26,609     | 23,492             | (3,117)     |
| Commercial - HOA                       | 75,188     | 63,813             | -           |
| Hydrant                                | -          | -                  | 500         |
| Tracking                               | 16,000     | 217,000            | 201,000     |
| Reclaimed                              | -          | -                  | -           |
| Avg Water Use for Accounts Billed      | 28,060.61  | 25,059.81          | (3,001)     |
| Total Billed                           | 135,712    | 98,881             | (36,831)    |
| Total Aged Receivables                 | 5,347      | (3,369)            | (8,716)     |
| Total Receivables                      | 141,059    | 95,512             | (45,547)    |



# 





| 12 Month Accounts Receivable and Collections F | Report |
|------------------------------------------------|--------|
|------------------------------------------------|--------|

| Date                             | Total Receivable |            | Total 30 D | ay    | Total 60 Day | Total 90 Day | Total 120+  |
|----------------------------------|------------------|------------|------------|-------|--------------|--------------|-------------|
| 7/22                             | \$               | 141,058.76 | \$ 5,338.7 | 2 \$  | 662.84       | \$ 710.96    | \$ 1,723.03 |
| 8/22                             | \$               | 138,323.37 | \$ 8,570.9 | )1 \$ | 1,031.11     | \$ 528.61    | \$ 2,433.99 |
| 9/22                             | \$               | 118,263.09 | \$ 6,665.3