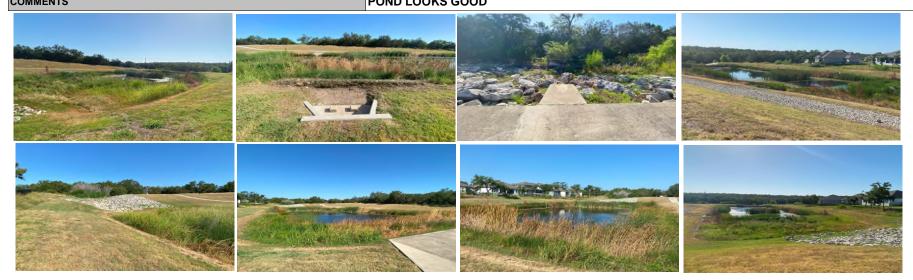

President Dennis Daniel discussed the issue of residents closing off valves in the drip fields. Manager Makenzi Scales recommends valve lock boxes in those areas.

There was discussion on the ponds within the District in regard to sludge management. Aquatic Features recommended that this be done on an annual basis and recommends doing another round of checks soon. President Dennis Daniel would like to know the effectiveness of the aerator and if it should be used in the other ponds before the District spends the money on another aerator. Assistant Secretary Gary Grass asked that they include the information in the reports so that they can see the outcome. Assistant Secretary Gary Grass made a motion and seconded by Secretary Ron Meyer to proceed with the next sludge check on the three ponds, not to exceed \$1,500. Assistant Secretary John Genter asked if \$1,500 is a reasonable number. Alternatively, we can hold the motion and act on a firm bid next month. President Dennis Daniel reported that a vote was on the table and the Board continued to discuss this matter. Assistant Secretary John Genter would prefer to have an actual bid. President Dennis Daniel can offer an amendment to delay the motion until next month. Attorney Bill Flickinger noted that the motion will need to be withdrawn or push the vote. Assistant Secretary Gary Grass would like to move forward with his motion. President Dennis Daniel advised the vote failed. President Dennis Daniel asked that Aquatic Features provide a cost for another aerator so that can be included in the upcoming budget.