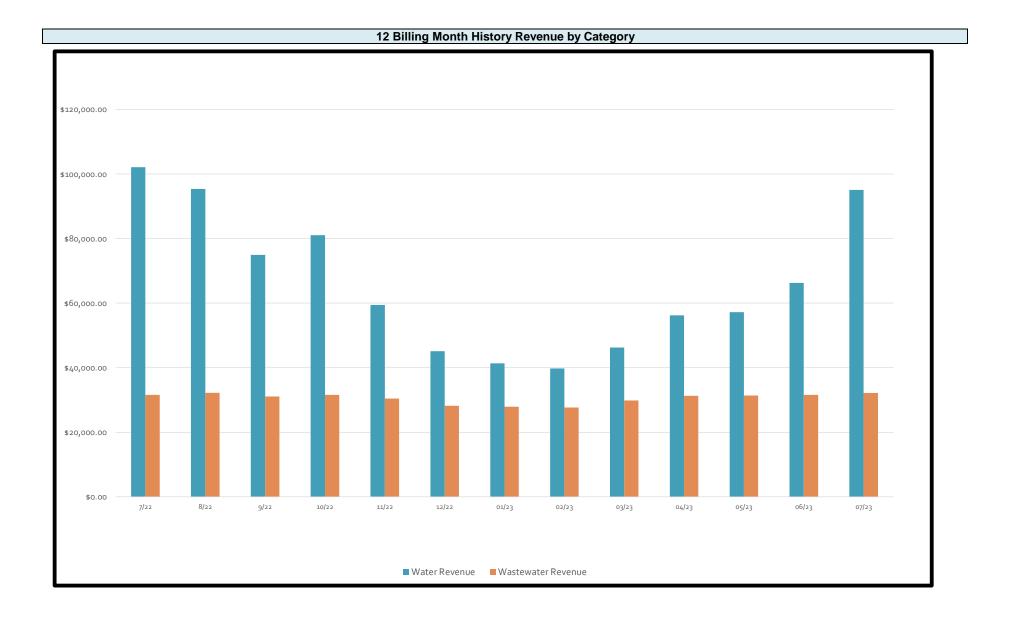

Manager Makenzi Scales discussed the Executive Summary as included in the agenda package.

In regard to the wastewater treatment plant and effluent subsurface irrigation, all District facilities are in compliance for the month of June. Both BOD and TSS were below 5 this month. The wastewater plant is running at 90%, the total flows are 2.163 MG and the average flows are 72,120 GPD.