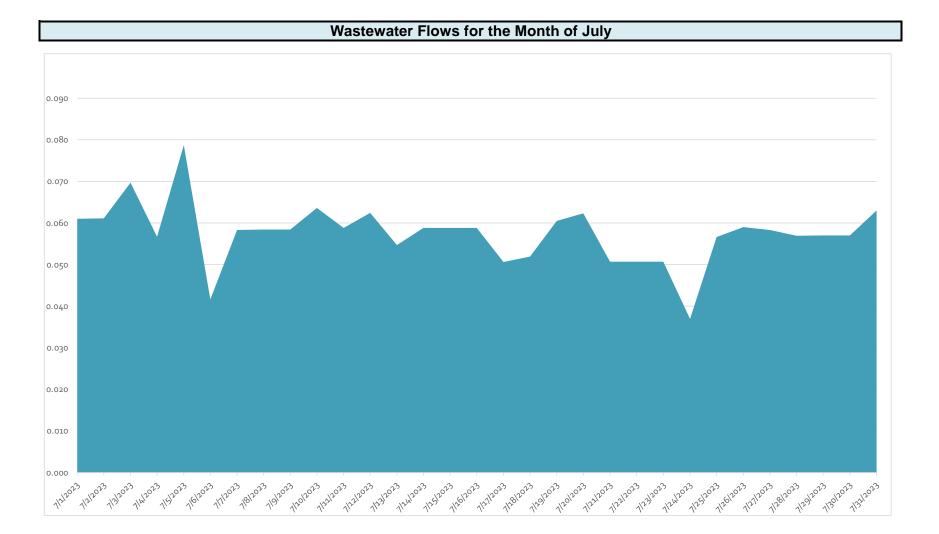

Manager Makenzi Scales discussed the Executive Summary as included in the agenda package.

In regard to the wastewater treatment plant and effluent subsurface irrigation, all District facilities are in compliance for the month of June. Both BOD and TSS were below 5 this month. The wastewater plant is running at 90%, the total flows are 2.163 MG and the average flows are 72,120 GPD.

President Dennis Daniel noted that he cannot read the scanned charts in the manager's report. This could be due to rescanning the package for distribution to all parties when it is received from Inframark. Manager Makenzi Scales will enlarge the text as well. There was discussion of incorrect data on the wastewater flow chart for the month of June. Secretary Ron Meyer asked if comments can be included on the reports if there is an anomaly that needs attention.