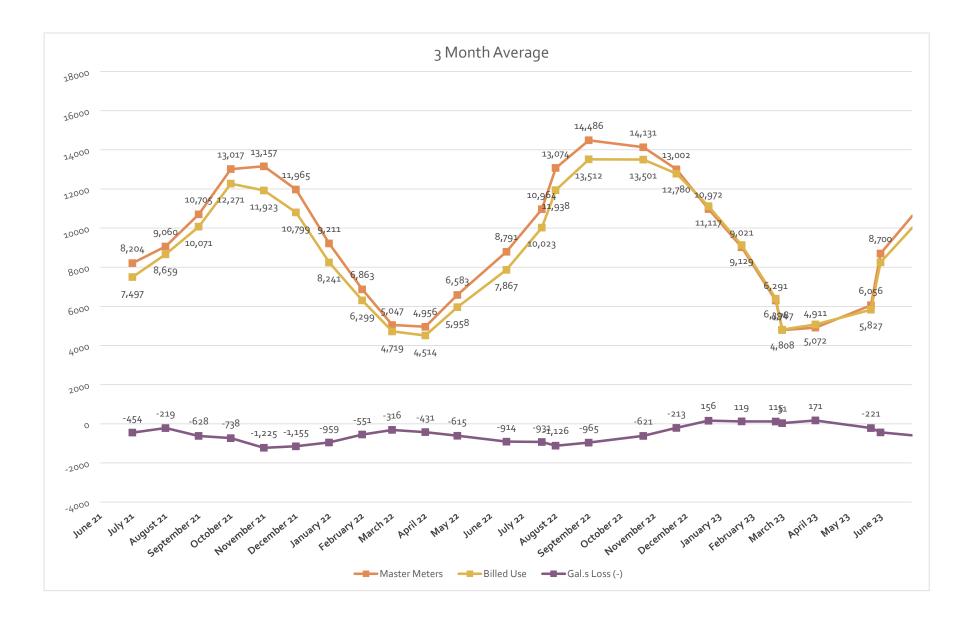

Engineer Mark Kestner will leave the details on the increased flows to Manager Makenzi Scales. It appears to be a meter issue not a flow issue. President Dennis Daniel noted that for several months, the District had an extra 20,000 gallon per day. Manager Makenzi Scales discussed the permitting meter error. The meter has re-circulation issues, which result in high reads. Engineer Mark Kestner stated that the permitted meter is the meter after the last treatment process. The Inframark Compliance Department provided information on the weir meter, but it is not computing correctly. Inframark has initiated getting a new meter. President Dennis Daniel asked if this was a new meter, and the answer was yes. President Dennis Daniel asked what recirculates for the drip irrigation. There is a loop that allows for re-circulation. After discussion, President Dennis Daniel is not appreciating Inframark's Compliance Department not understanding the plant and its operations and asked that Manager Makenzi Scales pass that information on. This problem should have been jumped on within days to find a solution. To not understand where to measure flows is highly concerning to President Dennis Daniel. Manager Makenzi Scales understands and reported that the meter had been reading for the last two years without flow issues. This issue began in May. President Dennis Daniel asked if the District needs to ask for an exception to the TCEQ on the 90% capacity rule due to these high flows. Engineer Mark Kestner and Manager Makenzi Scales stated that no exception is needed unless the flows are high again. If so, the District can report on the meter issues. President Dennis Daniel asked to be notified as soon as this issue has been fixed. Assistant Secretary Gary Grass asked if the