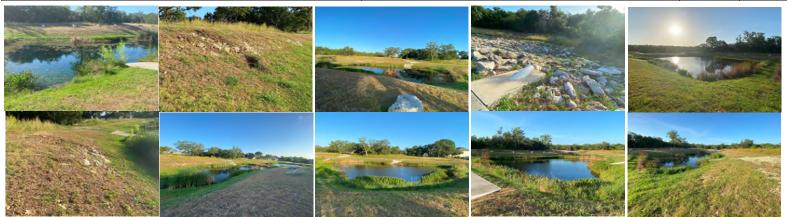

President Dennis Daniel discussed the issue of residents closing off valves in the drip fields. Manager Makenzi Scales recommends valve lock boxes in those areas.

There was discussion on the ponds within the District in regard to sludge management. Aquatic Features recommended that this be done on an annual basis and recommends doing another round of checks soon. President Dennis Daniel would like to know the effectiveness of the aerator and if it should be used in the other ponds before the District spends the money on another aerator. Assistant Secretary Gary Grass asked that they include the information in the reports so that they can see the outcome. Assistant Secretary Gary Grass made a motion and seconded by Secretary Ron Meyer to proceed with the next sludge check on the three ponds, not to exceed \$1,500. Assistant Secretary John Genter asked if \$1,500 is a reasonable number. Alternatively, we can hold the motion and act on a firm bid next month. President Dennis Daniel reported that a vote was on the table and the Board continued to discuss this matter. Assistant Secretary John Genter would prefer to have an actual bid. President Dennis Daniel can offer an amendment to delay the motion until next month. Attorney Bill Flickinger noted that the motion will need to be withdrawn or push the vote. Assistant Secretary Gary Grass would like to move forward with his motion. President Dennis Daniel advised the vote failed. President Dennis Daniel asked that Aquatic Features provide a cost for another aerator so that can be included in the upcoming budget.