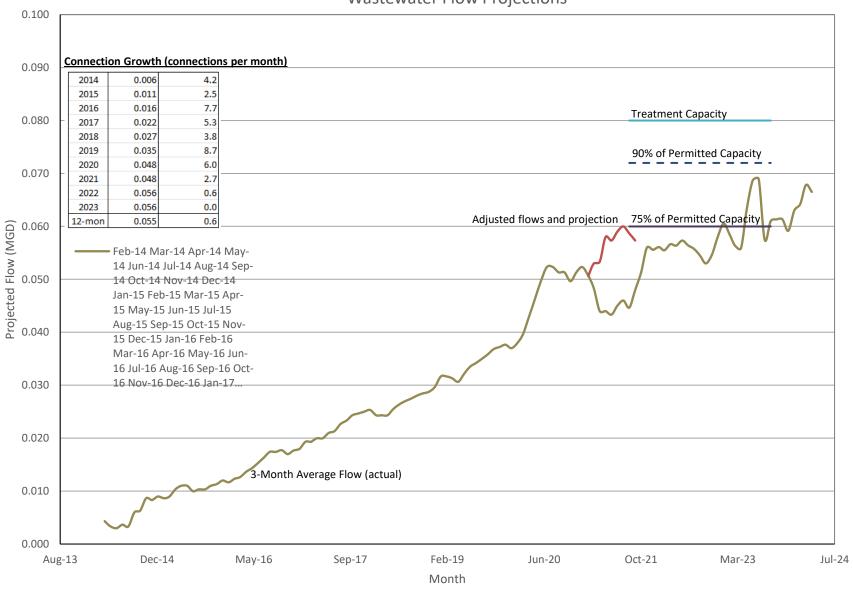

Due to Manager Makenzi Scales having to leave the meeting, she messaged President Dennis Daniel regarding her report. Manager Makenzi Scales reported that Inframark is investigating the high wastewater flows and believes the weir data is not registering accurately, which has caused Inframark to use the reuse meter reads that are higher. President Dennis Daniel agreed as those reads include recycled water. The bar screen parts are in production and once completed will be installed. A spare basket will be stored and available if need be. The District had one disconnect, which was a vacant home. President Dennis Daniel reiterated that disconnects require notice to the committee before being disconnected for any reason.

# g. Approvals to Upcoming Construction Contracts

Engineer Mark Kestner reported that he is coordinating with Inframark on an invoice received in connection with the completed drop chute installation. There was confusion as to if it was a final payment or submitted as an invoice in error. Engineer Mark Kestner is also working with Inframark to examine the trending wastewater and water flows. The District's use of surplus funds application has been approved. Attorney Bill Flickinger reported that the surplus funds can now be used for the purchase of the skid pump. President Dennis Daniel stated that the balance of the Cost Sharing Agreement needs to be noted. There was continued discussion of the elevated wastewater flows. This issue needs to be fixed. Engineer Mark Kestner believes that it is an instrumental error. President Dennis Daniel requested that the Effluent Composite Chart be divided into small charts but kept to one page.