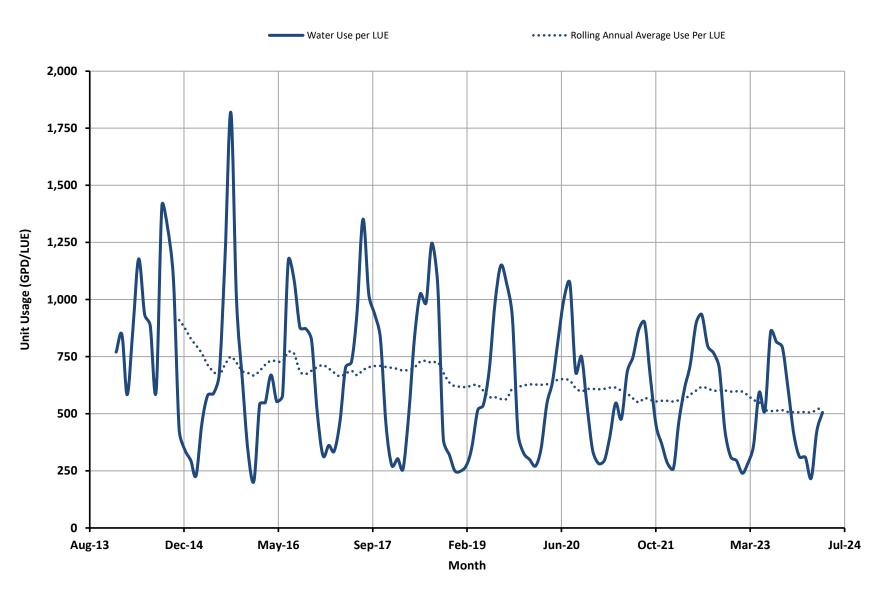

Due to Manager Makenzi Scales having to leave the meeting, she messaged President Dennis Daniel regarding her report. Manager Makenzi Scales reported that Inframark is investigating the high wastewater flows and believes the weir data is not registering accurately, which has caused Inframark to use the reuse meter reads that are higher. President Dennis Daniel agreed as those reads include recycled water. The bar screen parts are in production and once completed will be installed. A spare basket will be stored and available if need be. The District had one disconnect, which was a vacant home. President Dennis Daniel reiterated that disconnects require notice to the committee before being disconnected for any reason.

# g. Approvals to Upcoming Construction Contracts

Engineer Mark Kestner reported that he is coordinating with Inframark on an invoice received in connection with the completed drop chute installation. There was confusion as to if it was a final payment or submitted as an invoice in error. Engineer Mark Kestner is also working with Inframark to examine the trending wastewater and water flows. The District's use of surplus funds application has been approved. Attorney Bill Flickinger reported that the surplus funds can now be used for the purchase of the skid pump. President Dennis Daniel stated that the balance of the Cost Sharing Agreement needs to be noted. There was continued discussion of the elevated wastewater flows. This issue needs to be fixed. Engineer Mark Kestner believes that it is an instrumental error. President Dennis Daniel requested that the Effluent Composite Chart be divided into small charts but kept to one page.