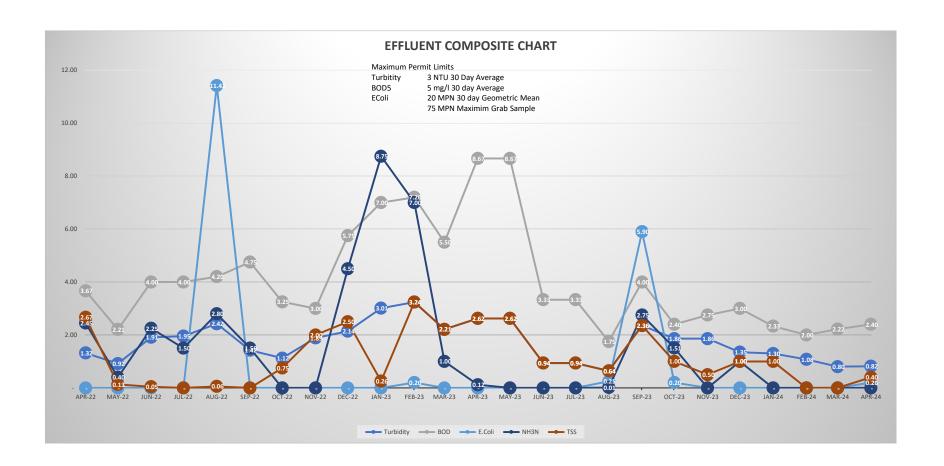

# g. Approvals to Upcoming Construction Contracts

Engineer Mark Kestner reported that he is coordinating with Inframark on an invoice received in connection with the completed drop chute installation. There was confusion as to if it was a final payment or submitted as an invoice in error. Engineer Mark Kestner is also working with Inframark to examine the trending wastewater and water flows. The District's use of surplus funds application has been approved. Attorney Bill Flickinger reported that the surplus funds can now be used for the purchase of the skid pump. President Dennis Daniel stated that the balance of the Cost Sharing Agreement needs to be noted. There was continued discussion of the elevated wastewater flows. This issue needs to be fixed. Engineer Mark Kestner believes that it is an instrumental error. President Dennis Daniel requested that the Effluent Composite Chart be divided into small charts but kept to one page.