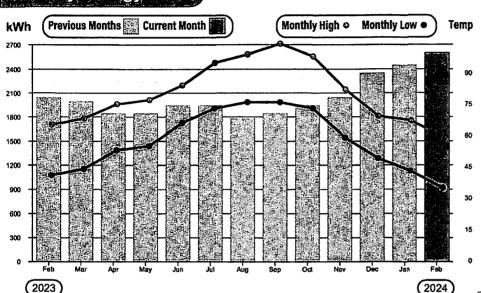

Engineer Mark Kestner reported that he took out the erroneous high flow information shown in his reports. President Dennis Daniel asked about the high flows noted in the chart again this period and Engineer Mark Kestner advised he will look into that matter with Inframark. President Dennis Daniel asked that he follow-up with the Board on the cause and resolution via email through Jeniffer Concienne.