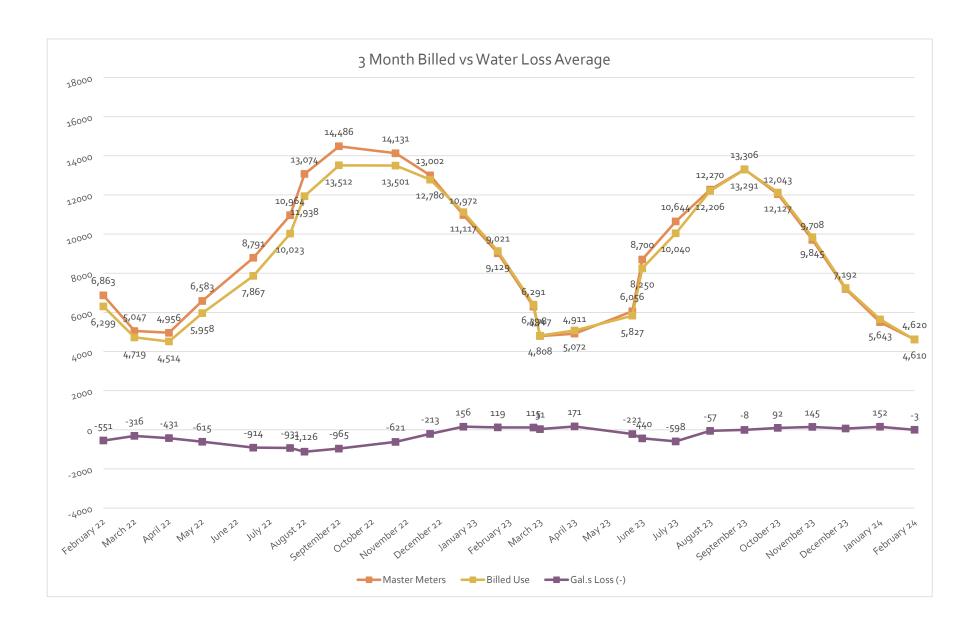

Engineer Mark Kestner reported that he took out the erroneous high flow information shown in his reports. President Dennis Daniel asked about the high flows noted in the chart again this period and Engineer Mark Kestner advised he will look into that matter with Inframark. President Dennis Daniel asked that he follow-up with the Board on the cause and resolution via email through Jeniffer Concienne.