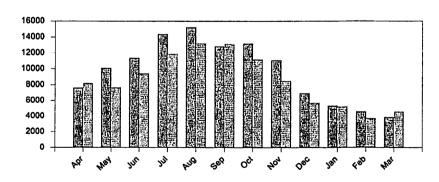

Engineer Mark Kestner reported that he took out the erroneous high flow information shown in his reports. President Dennis Daniel asked about the high flows noted in the chart again this period and Engineer Mark Kestner advised he will look into that matter with Inframark. President Dennis Daniel asked that he follow-up with the Board on the cause and resolution via email through Jeniffer Concienne.