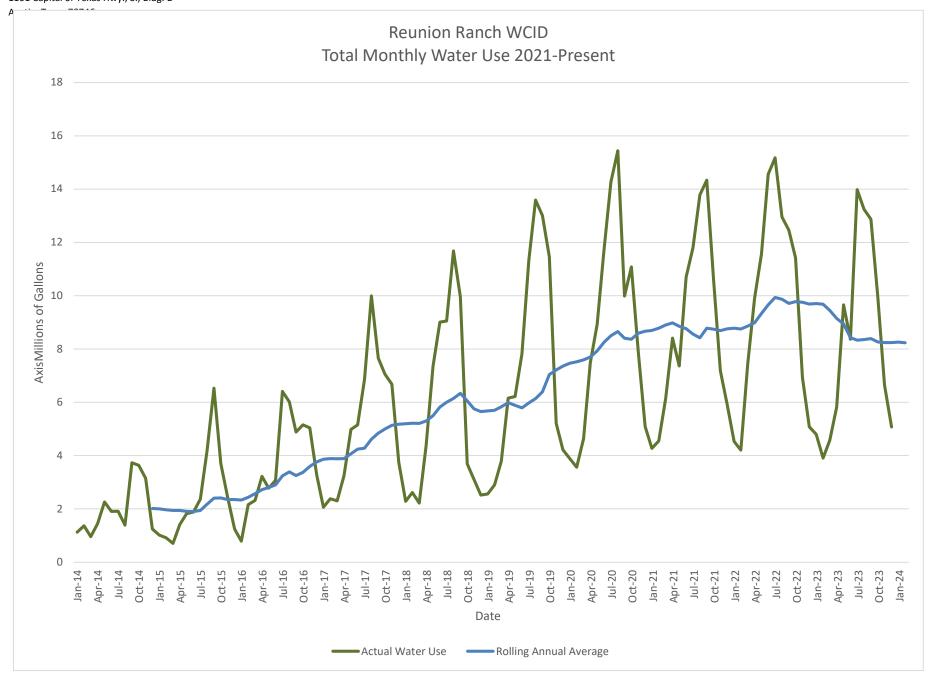

Engineer Mark Kestner reported that he took out the erroneous high flow information shown in his reports. President Dennis Daniel asked about the high flows noted in the chart again this period and Engineer Mark Kestner advised he will look into that matter with Inframark. President Dennis Daniel asked that he follow-up with the Board on the cause and resolution via email through Jeniffer Concienne.