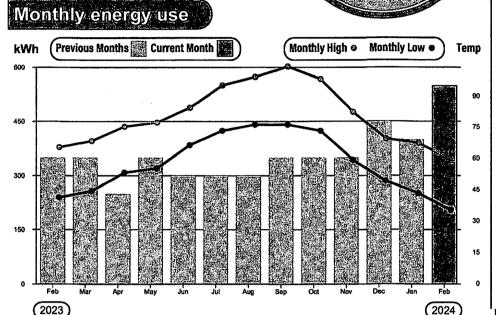

Engineer Mark Kestner reported that he took out the erroneous high flow information shown in his reports. President Dennis Daniel asked about the high flows noted in the chart again this period and Engineer Mark Kestner advised he will look into that matter with Inframark. President Dennis Daniel asked that he follow-up with the Board on the cause and resolution via email through Jeniffer Concienne.