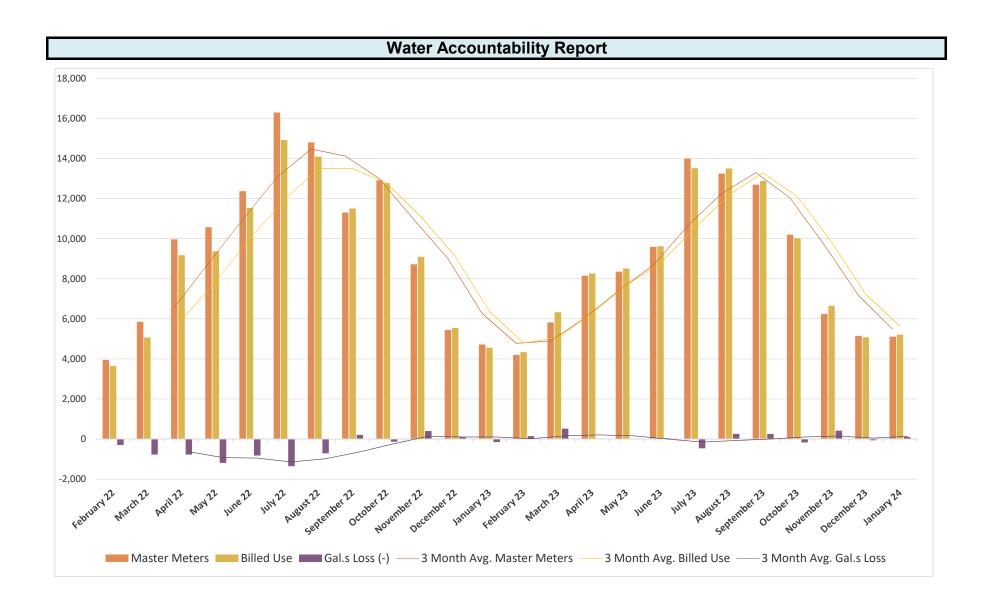

Engineer Mark Kestner reported that he took out the erroneous high flow information shown in his reports. President Dennis Daniel asked about the high flows noted in the chart again this period and Engineer Mark Kestner advised he will look into that matter with Inframark. President Dennis Daniel asked that he follow-up with the Board on the cause and resolution via email through Jeniffer Concienne.