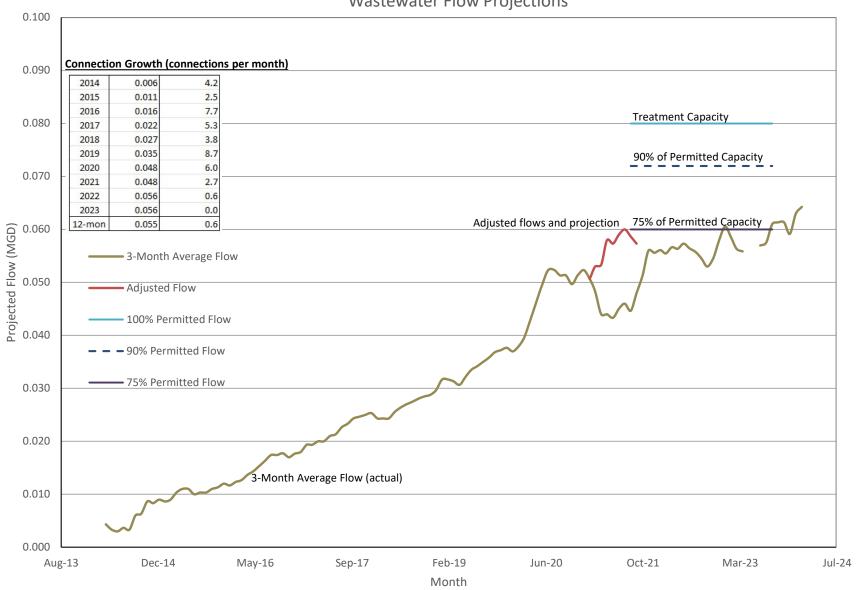

# 8. ENGINEER'S REPORT AND REQUESTED APPROVALS

- a. Wastewater Collection and Treatment Plant
  - i. Wastewater Flows and Trends
  - ii. Improvements
  - iii. Operational Issues
  - iv. Proposed improvements to increase wastewater plant efficiency and to provide effluent irrigation; authorization in connection with same
- b. Water Supply and Distribution Systems
  - i. Water Flows and Trends

Engineer Mark Kestner reported that he took out the erroneous high flow information shown in his reports. President Dennis Daniel asked about the high flows noted in the chart again this period and Engineer Mark Kestner advised he will look into that matter with Inframark. President Dennis Daniel asked that he follow-up with the Board on the cause and resolution via email through Jeniffer Concienne.