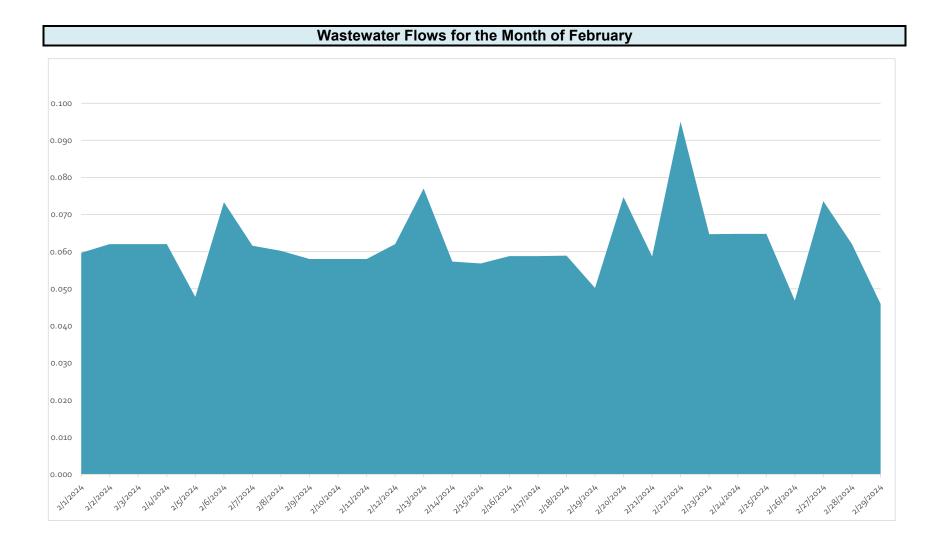

Engineer Mark Kestner reported that he took out the erroneous high flow information shown in his reports. President Dennis Daniel asked about the high flows noted in the chart again this period and Engineer Mark Kestner advised he will look into that matter with Inframark. President Dennis Daniel asked that he follow-up with the Board on the cause and resolution via email through Jeniffer Concienne.