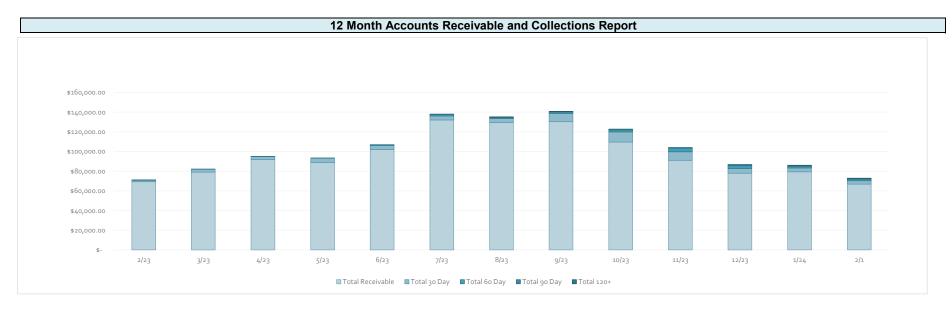

Manager Dragan Sonnier discussed the summary of activities since the last board meeting. There were some damaged boards on the fence around the wastewater treatment plant that have been removed and new boards have been installed. There was a round of repairs made in the drip fields. Some bad solenoids and/or diaphragms were causing leaks in the system. President Dennis Daniel asked what could have caused those failures. Manager Dragan Sonnier also reported on the status of the generator repair at Lift Station 1, which is awaiting the contractor's timeline. Pump 2 at Lift Station 1 has recently tripped and is having issues running in auto or hand mode. Inframark is aware of the issues and is working on getting it fixed. There was discussion of the delinquent water bills and one disconnect. President Dennis Daniel noted that the Communications committee should have been consulted prior to the disconnection, so that they can address any questions.