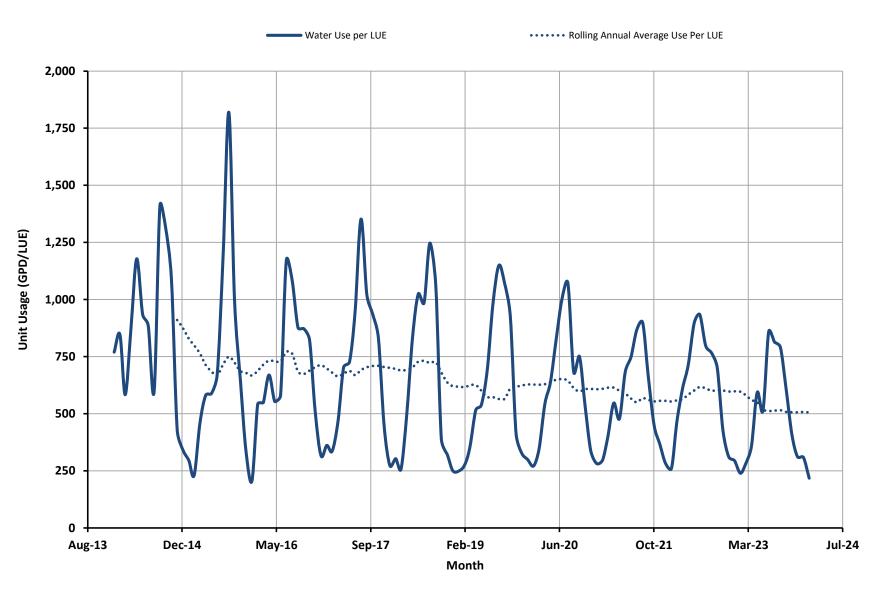

Engineer Mark Kestner reported that he took out the erroneous high flow information shown in his reports. President Dennis Daniel asked about the high flows noted in the chart again this period and Engineer Mark Kestner advised he will look into that matter with Inframark. President Dennis Daniel asked that he follow-up with the Board on the cause and resolution via email through Jeniffer Concienne.