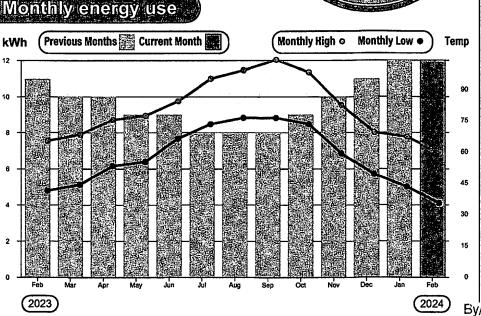

| February 9, 20                                      | 24 |  |  |
| 1.00011, 177 10700                                                                                                                                | Account # | 13908                                               |    |  |  |

E

Questions? Call 888-554-4732 Se habla Español

Monday through Friday, 8 a.m. – 5 p.m. Report an outage: 888-883-3379

pec.coop

Service Address: 111 MARGARET CIRCLE

Meter Exchange

TOTAL AMOUNT DUE

S 3 8 6 6

Due Date 102/21/2024

Member-owned since 1938 nonprofit

Account #: 3001313420

Member Name: REUNION RANCH WCID

Director District: 4

Bill Date: 02/03/2024

This bill does not reflect payments after 02/03/2024. Charge detail found on the back of this page.

## rgy use Energy comparison



Total energy use this month

12 kWh

\$38.66

\$38.66

Total energy use this month last year

Average daily use and temp this month

11 kWh \$23.57



By/Date Received:

## IMPORITANT MEVIBER INFORMATION

Beginning February 1, our Member Relations team will update its contact center hours மிகும் இரு இது நின்ற மா resources with call volume. If you have questions, please contact us at 888-554-4732 or visit pec.cop/contact

Mailed By/Date: \_

GL#: 42

KEEP THIS STATEMENT FOR YOUR RECORDS
PLEASE DETACH AND RETURN BOTTOM PORTION WITH YOUR PAYMENT - WHEN PAYING IN PERSON BRING ENTIRE STATEMENT



Pedernales Electric Cooperative PO Box 1 ● Johnson City, TX 78636 Bill Date
Account #

Current charges due 02/21/2024 Late amount after 02/21/2024 02/03/2024 3001313420 \$38.66

\$42.53

**PEC Secure