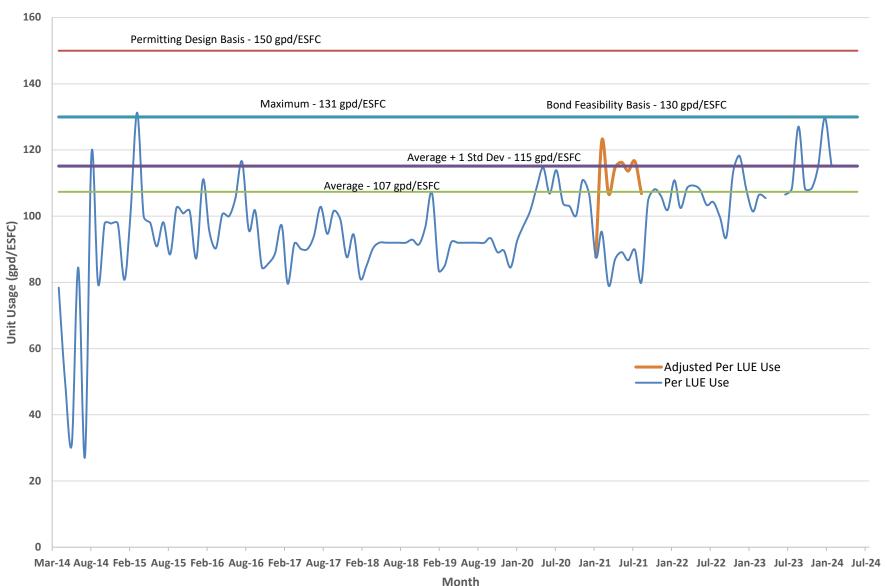

# 8. ENGINEER'S REPORT AND REQUESTED APPROVALS

- a. Wastewater Collection and Treatment Plant
  - i. Wastewater Flows and Trends
  - ii. Improvements
  - iii. Operational Issues
  - iv. Proposed improvements to increase wastewater plant efficiency and to provide effluent irrigation; authorization in connection with same
- b. Water Supply and Distribution Systems
  - i. Water Flows and Trends

- ii. LCRA Contract current reservation
- c. Long-term Improvements and Asset Management Plan
- d. Emergency Management Plan(s)
- e. Stormwater and Water Quality System
- f. Approvals Related to Ongoing Construction Contracts
- g. Approvals to Upcoming Construction Contracts